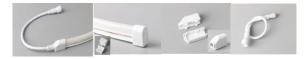

30cm Tail side cable with female plug+front cap+end cap

There are a variety of mounting options, such as clips, permanently elastic mounting adhesive, cable ties, etc. see accessories

Please note that LED strips must also be cooled.