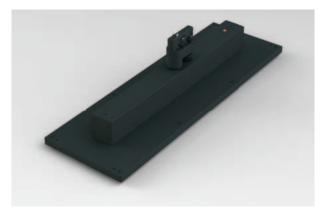

LED module for Synergy21 LED RailLine LED track system Powergear Size: 580x190x120mm (LxWxH) Colour: black RAL9006 Lumen: 9300lm @72W Light colour: 3000K ±250, RA>83 Beam angle: 90° Watt: 72W can adjust to 66W/62W/58W/54W/50W/46W/42W Cabling: Track adapter, ERCO compatible Protection class: IP20 / IK06