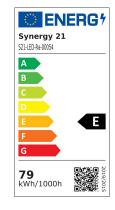

# Synergy 21 LED track series for track-plate standard WB ww2

| kwh/1000h:                    | 79,20      |
|-------------------------------|------------|
| Lumens:                       | 8900       |
| Watt:                         | 72,0       |
| Nominal Service Life:         | 40000 Std. |
| Switching Cycles:             | 50000      |
| Opt. Ambient<br>Temperature.: | 25 °C      |

5-year guarantee, ENEC and IK06 certified

Energy efficiency class: A++ kWh/1000h: 79.2