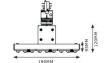

LED module for Synergy21 LED RailLine LED track system Powergear Size: 580x190x120mm (LxWxH) Colour: black RAL9006 Lumen: 9300lm @72W Light colour: 3000K ±250, RA>83 Beam angle: 90° Watt: 72W can adjust to 66W/62W/58W/54W/50W/46W/42W Cabling: Track adapter, ERCO compatible Protection class: IP20 / IK06