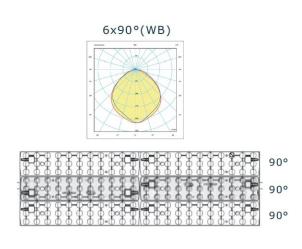

LED module for Synergy21 LED RailLine LED track system Powergear Size: 580x190x120mm (LxWxH) Colour: black RAL9006 Lumen: 9300lm @72W Light colour: 3000K ±250, RA>83 Beam angle: 90° Watt: 72W can adjust to 66W/62W/58W/54W/50W/46W/42W Cabling: Track adapter, ERCO compatible Protection class: IP20 / IK06