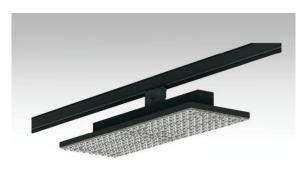

LED module for Synergy21 LED RailLine LED track system Powergear Size: 580x190x120mm (LxWxH) Colour: black RAL9006 Lumen: 9300lm @72W Light colour: 3000K ±250, RA>83 Beam angle: 90° Watt: 72W can adjust to 66W/62W/58W/54W/50W/46W/42W Cabling: Track adapter, ERCO compatible Protection class: IP20 / IK06