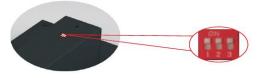

#### Part No.: 141021 Vendor Part No.: S21-LED-Ra-00054

| PI  | Po  | Irated | 1  | 2  | 3  |
|-----|-----|--------|----|----|----|
| 72W | 60W | 1800mA | _  | _  | _  |
| 66W | 56W | 1700mA | ON | _  | _  |
| 62W | 53W | 1600mA | -  | ON | -  |
| 58W | 50W | 1500mA | ON | ON | —  |
| 54W | 46W | 1400mA |    | _  | ON |
| 50W | 43W | 1300mA | ON | _  | ON |
| 46W | 40W | 1200mA | -  | ON | ON |
| 42W | 36W | 1100mA | ON | ON | ON |