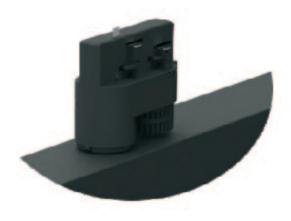

LED module for Synergy21 LED RailLine LED track system Powergear Size: 580x190x120mm (LxWxH) Colour: black RAL9006 Lumen: 9300lm @72W Light colour: 3000K ±250, RA>83 Beam angle: 90° Watt: 72W can adjust to 66W/62W/58W/54W/50W/46W/42W Cabling: Track adapter, ERCO compatible Protection class: IP20 / IK06