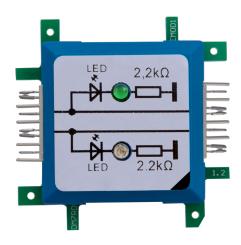

## ALLNET Brick'R'knowledge LED dual grounded, green/blue, sig

There are two LEDs in this brick. Additionally there is one series resistor (2.2KOhm) used per piece that protects the LEDs. They are optimated for 2mA. Both of the resistors are grounded. That's why you can connect them directly to the Arduino Nano Brick outputs. Additionally the signals are transferred to the end.