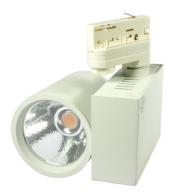

## Synergy 21 LED track series for track VLA series 40W, 20°, ww, CRI>90

| kwh/1000h:                    | 40,00      |
|-------------------------------|------------|
| Lumens:                       | 3050       |
| Watt:                         | 40,0       |
| Nominal Service Life:         | 35000 Std. |
| Switching Cycles:             | 50000      |
| Opt. Ambient<br>Temperature.: | 25 °C      |

Model: VLA Swivelling, tiltable ERCO compatible, 3-phase track Housing: Injection moulded aluminium in white Watt: 40 Watt LED: CREE PS: Philips, 5-year guarantee Beam angle: 20° Lumen: 3050 CRI: >90 Light colour: warm white, Kelvin: 3000K ±150 Operating voltage: AC 220-240V /50-60HZ Depth:101mm, head diameter:106mm, total height:125 mm Weight: 1.7 kg Different beam angles for projects possible on request IES files available on request