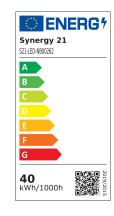

## Synergy 21 LED track series for track VLA series 40W, 20°, ww, CRI>90

| kwh/1000h:                    | 40,00      |
|-------------------------------|------------|
| Lumens:                       | 3050       |
| Watt:                         | 40,0       |
| Nominal Service Life:         | 35000 Std. |
| Switching Cycles:             | 50000      |
| Opt. Ambient<br>Temperature.: | 25 °C      |

Energy efficiency class: A kWh/1000h: 40