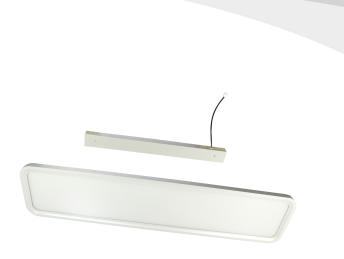

LED panel office line Suitable for ceiling suspension (workplace lighting)

Frame colour: grey/silver RAL9006 Power consumption: 60Watt, 20W up, 40W down Lumen output: 5750lm Neutral white: 4100k ±150 Colour rendering: CRI >80 UGR: <19 with light downwards, no UGR upwards Beam angle: 120° (total) Operating temperature: -20° to +45° Power supply: 100-240V Power supply: built-in power supply, 0-10V dimmable Size: 1200mm x 260mm x 30mm Aluminium housing incl. ceiling mounting kit Note: The LED cable with the black strip is connected connected to the black "LED-" terminal of the power supply unit, the unmarked cable is plugged into the red "LED+" terminal.