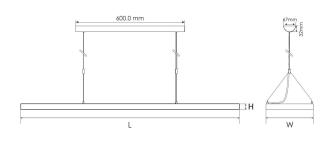

LED panel office line Suitable for ceiling suspension (workplace lighting)

Frame colour: grey/silver RAL9006 Power consumption: 60Watt, 20W up, 40W down Lumen output: 5750lm Neutral white: 4100k ±150 Colour rendering: CRI >80 UGR: <19 with light downwards, no UGR upwards Beam angle: 120° (total) Operating temperature: -20° to +45° Power supply: 100-240V Power supply: built-in power supply, 0-10V dimmable Size: 1200mm x 260mm x 30mm Aluminium housing incl. ceiling mounting kit Note: The LED cable with the black strip is connected connected to the black "LED-" terminal of the power supply unit, the unmarked cable is plugged into the red "LED+" terminal.

### **Additional Images**

L\*W\*H=1200\*260\*30mm

Synergy21 - A Brand of ALLNET GmbH - Maistraße 2 - 82110 Germering - synergy21@allnet.de - 089 / 894 222 22 Errors and technical changes that serve the interests of progress or development of the product, are reserved.