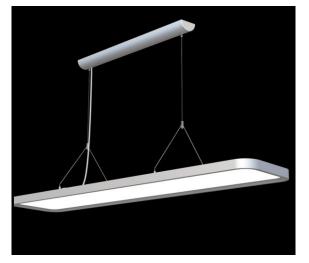

LED panel office line Suitable for ceiling suspension (workplace lighting)

Frame colour: grey/silver RAL9006 Power consumption: 60Watt, 20W up, 40W down Lumen output: 5750lm Neutral white: 4100k ±150 Colour rendering: CRI >80 UGR: <19 with light downwards, no UGR upwards Beam angle: 120° (total) Operating temperature: -20° to +45° Power supply: 100-240V Power supply: built-in power supply, 0-10V dimmable Size: 1200mm x 260mm x 30mm Aluminium housing incl. ceiling mounting kit Note: The LED cable with the black strip is connected connected to the black "LED-" terminal of the power supply unit, the unmarked cable is plugged into the red "LED+" terminal.

### **Additional Images**

L\*W\*H=1200\*260\*30mm

Synergy21 - A Brand of ALLNET GmbH - Maistraße 2 - 82110 Germering - synergy21@allnet.de - 089 / 894 222 22 Errors and technical changes that serve the interests of progress or development of the product, are reserved.