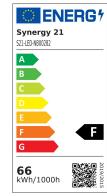

# Synergy 21 LED office line suspension panel gray, dimmable

| kwh/1000h:                    | 66,00      |
|-------------------------------|------------|
| Lumens:                       | 5750       |
| Watt:                         | 60,0       |
| Nominal Service Life:         | 35000 Std. |
| Switching Cycles:             | 50000      |
| Opt. Ambient<br>Temperature.: | 25 °C      |

Energy efficiency class: A++ kWh/1000h: 66