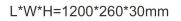

LED panel office line Suitable for ceiling suspension (workplace lighting)

Frame colour: grey/silver RAL9006 Power consumption: 60Watt, 20W up, 40W down Lumen output: 5750lm Neutral white: 4100k ±150 Colour rendering: CRI >80 UGR: <19 with light downwards, no UGR upwards Beam angle: 120° (total) Operating temperature: -20° to +45° Power supply: 100-240V Power supply: built-in power supply, 0-10V dimmable Size: 1200mm x 260mm x 30mm Aluminium housing incl. ceiling mounting kit Note: The LED cable with the black strip is connected connected to the black "LED-" terminal of the power supply unit, the unmarked cable is plugged into the red "LED+" terminal.

### **Additional Images**

L\*W\*H=1200\*260\*30mm

Synergy21 - A Brand of ALLNET GmbH - Maistraße 2 - 82110 Germering - synergy21@allnet.de - 089 / 894 222 22 Errors and technical changes that serve the interests of progress or development of the product, are reserved.