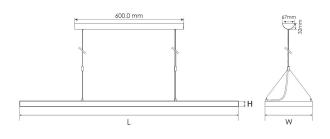

LED panel office line Suitable for ceiling suspension (workplace lighting)

Frame colour: grey/silver RAL9006 Power consumption: 60Watt, 20W up, 40W down Lumen output: 5750lm Neutral white: 4100k ±150 Colour rendering: CRI >80 UGR: <19 with light downwards, no UGR upwards Beam angle: 120° (total) Operating temperature: -20° to +45° Power supply: 100-240V Power supply: built-in power supply, 0-10V dimmable Size: 1200mm x 260mm x 30mm Aluminium housing incl. ceiling mounting kit Note: The LED cable with the black strip is connected connected to the black "LED-" terminal of the power supply unit, the unmarked cable is plugged into the red "LED+" terminal.

### **Additional Images**

L\*W\*H=1200\*260\*30mm

Synergy21 - A Brand of ALLNET GmbH - Maistraße 2 - 82110 Germering - synergy21@allnet.de - 089 / 894 222 22 Errors and technical changes that serve the interests of progress or development of the product, are reserved.