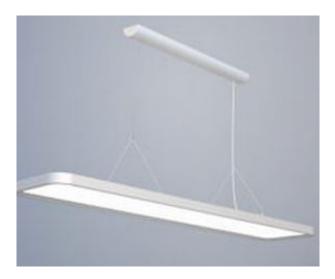

LED panel office line Suitable for ceiling suspension (workplace lighting)

Frame colour: grey/silver RAL9006 Power consumption: 60Watt, 20W up, 40W down Lumen output: 5750lm Neutral white: 4100k ±150 Colour rendering: CRI >80 UGR: <19 with light downwards, no UGR upwards Beam angle: 120° (total) Operating temperature: -20° to +45° Power supply: 100-240V Power supply: built-in power supply, 0-10V dimmable Size: 1200mm x 260mm x 30mm Aluminium housing incl. ceiling mounting kit Note: The LED cable with the black strip is connected connected to the black "LED-" terminal of the power supply unit, the unmarked cable is plugged into the red "LED+" terminal.

### **Additional Images**

L\*W\*H=1200\*260\*30mm

Synergy21 - A Brand of ALLNET GmbH - Maistraße 2 - 82110 Germering - synergy21@allnet.de - 089 / 894 222 22 Errors and technical changes that serve the interests of progress or development of the product, are reserved.