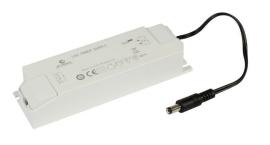

## SYNERGY 21

## Synergy 21 LED light panel R800 with standard power supply unit





| kwh/1000h:                    | 66,00      |
|-------------------------------|------------|
| Lumens:                       | 5000       |
| Watt:                         | 60,0       |
| Nominal Service Life:         | 50000 Std. |
| Switching Cycles:             | 100000     |
| Opt. Ambient<br>Temperature.: | 25 °C      |



Power supply unit for the R800 LED panel series 1400mA, 60/70W XZ-Power

## Accessories

| Part No. | Name                                                   |
|----------|--------------------------------------------------------|
| 114690   | Synergy 21 LED light panel R600 neutral white round    |
| 114732   | Synergy 21 LED light panel R600 warm white round       |
| 115374   | Synergy 21 LED light panel R600/R1000 with pendant kit |



**Synergy21 - A Brand