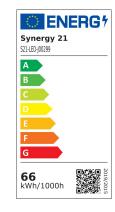

## Synergy 21 LED light panel R800 with standard power supply unit

| kwh/1000h:                    | 66,00      |
|-------------------------------|------------|
| Lumens:                       | 5000       |
| Watt:                         | 60,0       |
| Nominal Service Life:         | 50000 Std. |
| Switching Cycles:             | 100000     |
| Opt. Ambient<br>Temperature.: | 25 °C      |