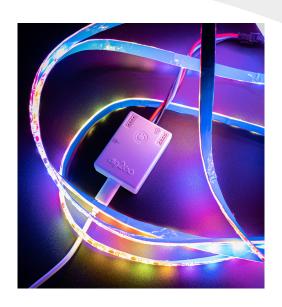

# Synergy 21 LED QuinLED dig2GO portable DIGITAL Pixel LED Bundle Power controller + power supply unit

The simplest ESP32-based digital LED to date - small enough to take with you when travelling! Control your digital LED products from your pocket - now combined with a power supply. The range of functions of this small pocket LED controller will surprise you! Perfect for your party or event now also available with SK6812 (60LED's/m) strip and power supply. Alternatively, it can also be operated via a good USB power bank. The dig2GO on EP32 basis is WLED compatible.

#### Interfaces and connections:

- USB-C connection (power, programming)
- Digital microphone IR
- remote-controllable ON/OFF
- -Buttons Interfaces for additional accessories (double connector strip)
- Maximum power: 5V3A