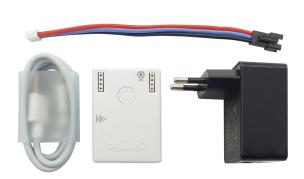

Contents of the package: dig2GO controller Pigtail for LED strip connection Power supply unit 5V3A USB-A to C cable (1m)

Plug in the LEDs, plug in the USB-C cable and you're done.