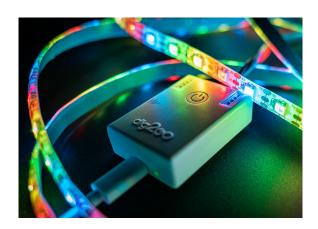

# Synergy 21 LED QuinLED dig2GO portable DIGITAL Pixel LED Bundle Power controller + power supply unit

The simplest ESP32-based digital LED to date - small enough to take with you when travelling! Control your digital LED products from your pocket - now combined with a power supply. The range of functions of this small pocket LED controller will surprise you! Perfect for your party or event now also available with SK6812 (60LED's/m) strip and power supply. Alternatively, it can also be operated via a good USB power bank. The dig2GO on EP32 basis is WLED compatible.

Contents of the package: dig2GO controller Pigtail for LED strip connection Power supply unit 5V3A USB-A to C cable (1m)

Plug in the LEDs, plug in the USB-C cable and you're done.