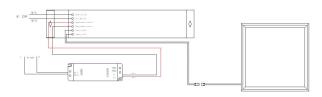

Part No.: 115936 Vendor Part No.: S21-LED-J00101

Synergy 21 LED light panel 620\*620 with standard

power supply unit with emergency power supply 6W

Input: 100-240 V/AC 50/60Hz

Input: 100mA and 6W

Output: 200mA +-5% / 18-55 V/DC / 6 Watt

Charging time: >24h, Emergency runtime: ~3h

With indicator led and test button Operating temperature: 0°C to +45°C

LxWxH 300\*70\*55 mm

Please note that the standard power supply is additionally required.