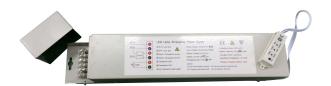

Part No.: 115936 Vendor Part No.: S21-LED-J00101

Synergy 21 LED light panel 620\*620 with standard

power supply unit with emergency power supply 6W

Input: 100-240 V/AC 50/60Hz

Input: 100mA and 6W

Output: 200mA +-5% / 18-55 V/DC / 6 Watt

Charging time: >24h, Emergency runtime: ~3h

With indicator led and test button Operating temperature: 0°C to +45°C

LxWxH 300\*70\*55 mm

Please note that the standard power supply is additionally required.