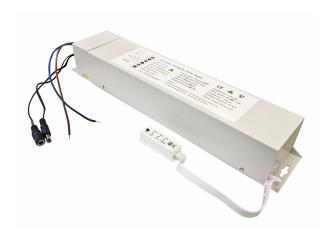

Part No.: 115936 Vendor Part No.: S21-LED-J00101

Synergy 21 LED light panel 620\*620 with standard

power supply unit with emergency power supply 6W

Input: 100-240 V/AC 50/60Hz

Input: 100mA and 6W

Output: 200mA +-5% / 18-55 V/DC / 6 Watt

Charging time: >24h, Emergency runtime: ~3h

With indicator led and test button Operating temperature: 0°C to +45°C

LxWxH 300\*70\*55 mm

Please note that the standard power supply is additionally required.