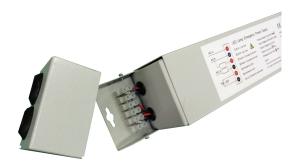

Part No.: 115936 Vendor Part No.: S21-LED-J00101

Synergy 21 LED light panel 620\*620 with standard

power supply unit with emergency power supply 6W

Input: 100-240 V/AC 50/60Hz

Input: 100mA and 6W

Output: 200mA +-5% / 18-55 V/DC / 6 Watt

Charging time: >24h, Emergency runtime: ~3h

With indicator led and test button Operating temperature: 0°C to +45°C

LxWxH 300\*70\*55 mm

Please note that the standard power supply is additionally required.