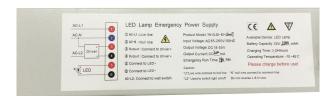

Part No.: 115936 Vendor Part No.: S21-LED-J00101

Synergy 21 LED light panel 620\*620 with standard

power supply unit with emergency power supply 6W

Input: 100-240 V/AC 50/60Hz

Input: 100mA and 6W

Output: 200mA +-5% / 18-55 V/DC / 6 Watt

Charging time: >24h, Emergency runtime: ~3h

With indicator led and test button Operating temperature: 0°C to +45°C

LxWxH 300\*70\*55 mm

Please note that the standard power supply is additionally required.