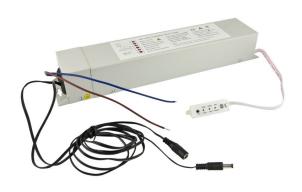

Part No.: 115936 Vendor Part No.: S21-LED-J00101

Synergy 21 LED light panel 620\*620 with standard

power supply unit with emergency power supply 6W

Input: 100-240 V/AC 50/60Hz

Input: 100mA and 6W

Output: 200mA +-5% / 18-55 V/DC / 6 Watt

Charging time: >24h, Emergency runtime: ~3h

With indicator led and test button Operating temperature: 0°C to +45°C

LxWxH 300\*70\*55 mm

Please note that the standard power supply is additionally required.