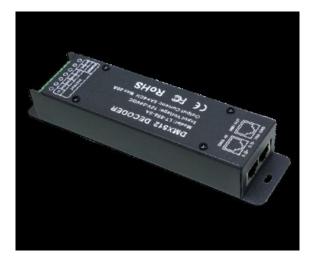

## Synergy 21 LED Controller DMX 512 Slave RGBW 4\*5A

RGBW model Controller with DMX interface and connection strip for LED-Stripes with common positive pole 12V~24VDC, up to 5 A per channel, 12 volts = max. 240 watts 24 volts = max. 480 watts Dimensions: 175mm x 42mm x 41mm DMX-512 digital signals