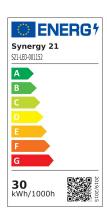

## Synergy 21 LED round light Theia IP54 Sensor remote control

| kwh/1000h:            | 30,00      |
|-----------------------|------------|
| Lumens:               | 3275       |
| Watt:                 | 30,0       |
| Nominal Service Life: | 35000 Std. |
| Switching Cycles:     | 50000      |
| Opt. Ambient          | 25 °C      |
| Temperature.:         |            |