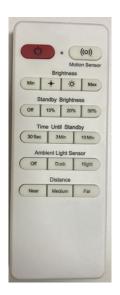

This infrared remote control is required for Theia Sensor round light models. A teach-in procedure is not necessary as it is already set at the factory.

Mircowave Sensor ON/OFF,
Optional on Brightness ( min/down/up /max),
Srandby brightness ( Off / 10% / 20% / 30% ) ,
hold time (30Sec / 3Min / 10Min),
Daylight lux ( Off / 50-100lux / 10-50lux) ,
Sensing distance ( near 2-4M / Medium 4-6M ,far 5-9M )