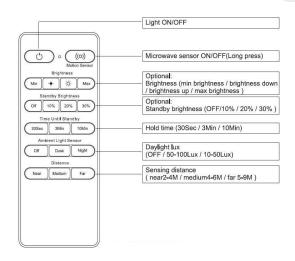

This infrared remote control is required for Theia Sensor round light models. A teach-in procedure is not necessary as it is already set at the factory.

Mircowave Sensor ON/OFF,
Optional on Brightness ( min/down/up /max),
Srandby brightness ( Off / 10% / 20% / 30% ) ,
hold time (30Sec / 3Min / 10Min),
Daylight lux ( Off / 50-100lux / 10-50lux) ,
Sensing distance ( near 2-4M / Medium 4-6M ,far 5-9M )