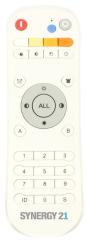

Replacement remote control for Angel Wing V2

How to connect this remote control to the Angel Wing Panel 149407:

- 1. de-energise the Angel Wing panel.
- 2. switch the panel on again
- within 10 seconds, please carry out the following: Press the desired zone number (0-99) and the ID button Press the desired zone number (0-99) and press the ID button (it is very important that you carry out this step twice) the panel will now flash once briefly.
- 4. de-energise the panel again (within the 10 seconds)
- 5. the login process is complete
- 6. switch the panel back on and operate it with the remote control