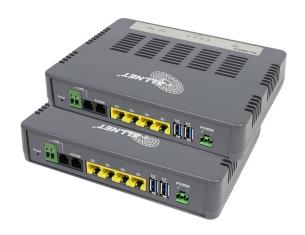

Bundle consists of: ALL-BM310 (master) and ALL-BM300 (slave)

&p>The **ALLNET BM-310 G.Fast** master modem can be used in conjunction with the **ALLNET ALL-BM300** G-Fast slave modem to realise leased lines over a simple 2-wire copper cable with a length of up to 500m. Bandwidths of up to 1.5 gig/s are possible over short distances (approx. 200 metres).