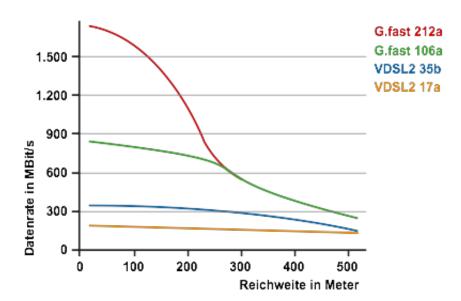

### **Expected transmission speed**

In general, the shorter the copper cable, the higher the signal quality that arrives at the subscriber connection and the higher the speed that is possible.

Part No.: 183219

&p>The **ALLNET BM-310 G.Fast** master modem can be used in conjunction with the **ALLNET ALL-BM300** G-Fast slave modem to realise leased lines over a simple 2-wire copper cable with a length of up to 500m. Bandwidths of up to 1.5 gig/s are possible over short distances (approx. 200 metres).