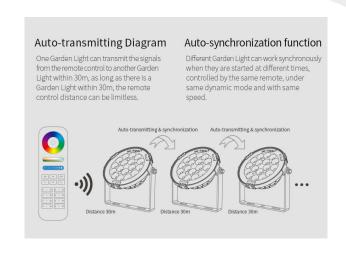

This garden lamp is **controllable with a wireless remote control and/or a WLAN controller** for **iOS and Android**, both of which are available separately (see accessories). These control options offer you maximum flexibility and convenience when customising your lighting.

#### Round garden lamp RGB+CCT

Controllable with wireless remote control and/or WLAN controller for iOS and Android, both available separately, see accessories