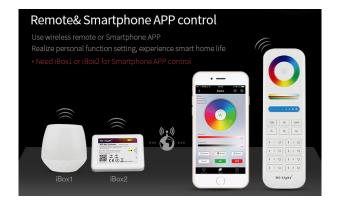

This garden lamp is **controllable with a wireless remote control and/or a WLAN controller** for **iOS and Android**, both of which are available separately (see accessories). These control options offer you maximum flexibility and convenience when customising your lighting.

#### Round garden lamp RGB+CCT

Controllable with wireless remote control and/or WLAN controller for iOS and Android, both available separately, see accessories

#### **Accessories**

| Part No. | Name                                                                         |
|----------|------------------------------------------------------------------------------|
| 147981   | Synergy 21 LED remote RGB-WW (RGB-CCT) 8 zones *Milight/Miboxer*             |
| 147982   | Synergy 21 LED remote RGB-WW (RGB-CCT) 4 zones *Milight/Miboxer*             |
| 148005   | Synergy 21 LED remote smart panel RGB-WW (RGB-CCT) 4 zones *Milight/Miboxer* |
| 148006   | Synergy 21 LED remote smart panel RGB-WW (RGB-CCT) 8 zones *Milight/Miboxer* |
| 181054   | Synergy 21 LED remote WLAN controller *Milight/Miboxer*                      |
| 148507   | Synergy 21 LED remote WLAN controller smart light *Milight/Miboxer*          |
| 126355   | Mean Well Power Supply - 24V 60W IP67                                        |
| 184156   | Synergy 21 LED garden lamp 6W RGB-WW zub cabel *Milight/Miboxer*             |
| 184157   | Synergy 21 LED garden lamp 6W RGB-WW zub conector *Milight/Miboxer*          |