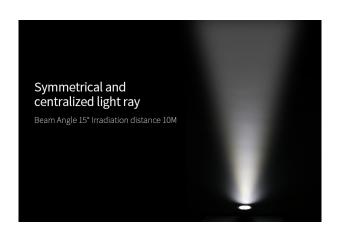

The beam angle of **15°** provides targeted lighting that is ideal for accent lighting and highlights in your garden. With a lighting distance of over **10 metres**, this lamp can effectively illuminate large areas. The **IP65** protection rating guarantees that the lamp is fully protected against dust and water jets, making it perfect for outdoor use.

Lifespan: 50000 hours Beam Angle: 15°

Illumination distance: >10m

IP Rate: IP65 Material: Aluminium Size: 136x135x35mm

Energy efficiency class: A+

kWh/1000h: 9