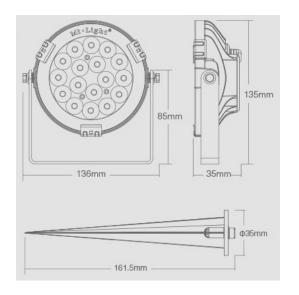

The Round Garden Lamp RGB+CCT has a compact size of 136x135x35mm and is made of robust aluminium, which ensures additional durability and resistance. The energy consumption is 9 kWh per 1000 hours, making this lamp an environmentally friendly lighting solution. Experience the versatility and efficiency of the Round Garden Lamp RGB+CCT and transform your garden with this innovative lighting solution.

Lifespan: 50000 hours Beam Angle: 15°

Illumination distance: >10m

IP Rate: IP65 Material: Aluminium Size: 136x135x35mm

Energy efficiency class: A+

kWh/1000h: 9