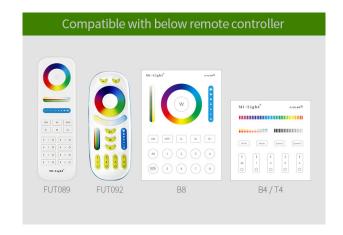

This garden lamp is **controllable with a wireless remote control and/or a WLAN controller** for **iOS and Android**, both of which are available separately (see accessories). These control options offer you maximum flexibility and convenience when customising your lighting.

#### Round garden lamp RGB+CCT

Controllable with wireless remote control and/or WLAN controller for iOS and Android, both available separately, see accessories

#### **Accessories**

| Part No. | Name                                                                         |
|----------|------------------------------------------------------------------------------|
| 147981   | Synergy 21 LED remote RGB-WW (RGB-CCT) 8 zones *Milight/Miboxer*             |
| 147982   | Synergy 21 LED remote RGB-WW (RGB-CCT) 4 zones *Milight/Miboxer*             |
| 148005   | Synergy 21 LED remote smart panel RGB-WW (RGB-CCT) 4 zones *Milight/Miboxer* |
| 148006   | Synergy 21 LED remote smart panel RGB-WW (RGB-CCT) 8 zones *Milight/Miboxer* |
| 181054   | Synergy 21 LED remote WLAN controller *Milight/Miboxer*                      |
| 148507   | Synergy 21 LED remote WLAN controller smart light *Milight/Miboxer*          |
| 126355   | Mean Well Power Supply - 24V 60W IP67                                        |
| 184156   | Synergy 21 LED garden lamp 6W RGB-WW zub cabel *Milight/Miboxer*             |
| 184157   | Synergy 21 LED garden lamp 6W RGB-WW zub conector *Milight/Miboxer*          |