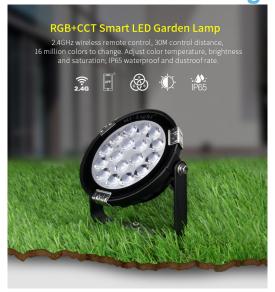

The **Round Garden Lamp RGB+CCT** offers a flexible and efficient lighting solution for your garden. This high-quality lamp allows you to illuminate your outdoor areas in warm and cool white light and creates the perfect atmosphere for any occasion.

This garden lamp is **controllable with a wireless remote control and/or a WLAN controller** for **iOS and Android**, both of which are available separately (see accessories). These control options offer you maximum flexibility and convenience when customising your lighting.

#### Round garden lamp RGB+CCT

Controllable with wireless remote control and/or WLAN controller for iOS and Android, both available separately, see accessories