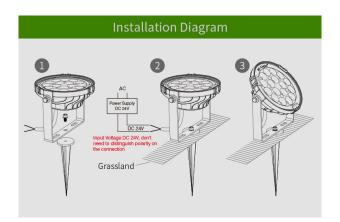

## **SYNERGY 21**

Part No.: 148008 Vendor Part No.: FUTC01

9Watt, 700Lm warm and cool white,

Power: 9W

Input Voltage: DC 24V

Colour Temperature: 2700K~6500K

Luminous Flux: 700LM Light Efficiency: 80LM/W

CRI: >80