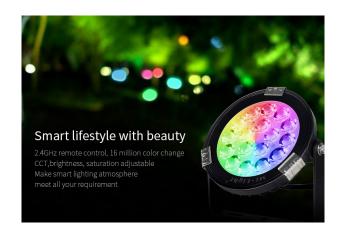

The **Round Garden Lamp RGB+CCT** offers a flexible and efficient lighting solution for your garden. This high-quality lamp allows you to illuminate your outdoor areas in warm and cool white light and creates the perfect atmosphere for any occasion.

With an output of **9 watts** and a brightness of **700 lumens**, this lamp provides both warm and cool white light with a variable colour temperature of **2700K to 6500K**. The **light efficiency of 80LM/W** and a colour rendering index (CRI) of over 80 ensure natural and vivid colours. The lamp has a service life of **50,000 hours**, making it a durable and reliable choice for your garden.

The beam angle of **15°** provides targeted lighting that is ideal for accent lighting and highlights in your garden. With a lighting distance of over **10 metres**, this lamp can effectively illuminate large areas. The **IP65** protection rating guarantees that the lamp is fully protected against dust and water jets, making it perfect for outdoor use.

#### Round garden lamp RGB+CCT

Controllable with wireless remote control and/or WLAN controller for iOS and Android, both available separately, see accessories