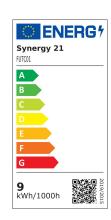

# Synergy 21 LED garden lamp 9W RGB-WW with RF and WLAN IP65 24V \*Milight/Miboxer\*

| kwh/1000h:                 | 9,00       |
|----------------------------|------------|
| Lumens:                    | 700        |
| Watt:                      | 9,0        |
| Nominal Service Life:      | 35000 Std. |
| Switching Cycles:          | 50000      |
| Opt. Ambient Temperature.: | 25 °C      |

Lifespan: 50000 hours Beam Angle: 15°

Illumination distance: >10m

IP Rate: IP65 Material: Aluminium Size: 136x135x35mm

Energy efficiency class: A+

kWh/1000h: 9