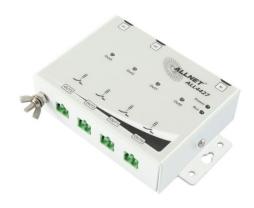

## ALLNET ALL4427 / Relais output 4 Port 250V / 10A in metal ca

>>> Go to the shop article

## **EAN CODE**

- Compatible with ALL34xx/3500/4500/5000
- 4-Port relay Output in metal case with wall mount option
- switch 4 relay ON/OFF 250V/10A
- (NOT compatible with OLD SERIES ALL3000/ALL4000)