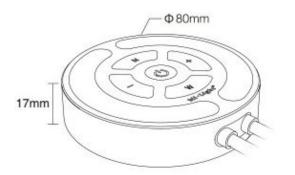

Product Name: Touch RGB WiFi LED Controller Model No.: YL1 Working Temperature: -20 -60? Working Voltage: DC12~24V Output Current: 3A/Channel Total Output: Max.5A Communication Mode: WiFi-IEEE 802.11b/g/n 2.4GHz or 2.4G RF Control Distance: 30m