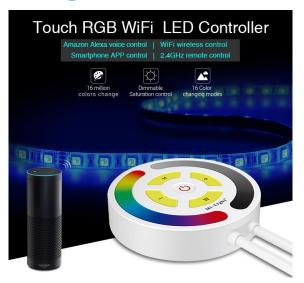

### Synergy 21 LED controller touch RGB WiFi \*Milight/Miboxer\* Alexa series

Discover **powerful control** for your RGB lighting with the **Touch RGB WiFi LED Controller**. This state-of-the-art controller operates at an **operating voltage of DC12~24V** and offers precise customisation of your lighting with an **output power of 3A per channel**. With a **maximum total output of 5A**, this controller is ideal for a wide range of applications in your home.

The Touch RGB WiFi LED Controller enables seamless communication via WiFi with IEEE 802.11b/g/n on the frequency of 2.4GHz or alternatively 2.4G RF to give you flexible control options. With a control range of up to 30 metres, you can control your lighting efficiently no matter where you are in the room.

Thanks to its user-friendly touch design, the controller enables **simple and intuitive operation** of your RGB lighting systems. Optimise your lighting design with the **Touch RGB WiFi LED Controller** and enjoy the perfect combination of **modern technology** and **practical handling**.