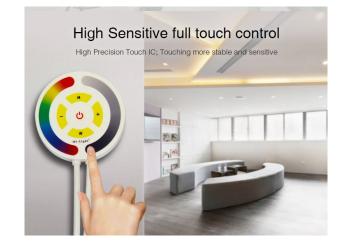

Thanks to its user-friendly touch design, the controller enables **simple and intuitive operation** of your RGB lighting systems. Optimise your lighting design with the **Touch RGB WiFi LED Controller** and enjoy the perfect combination of **modern technology** and **practical handling**.