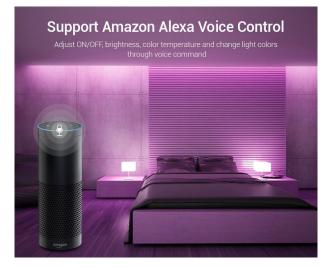

The Touch RGB WiFi LED Controller enables seamless communication via WiFi with IEEE 802.11b/g/n on the frequency of 2.4GHz or alternatively 2.4G RF to give you flexible control options. With a control range of up to 30 metres, you can control your lighting efficiently no matter where you are in the room.