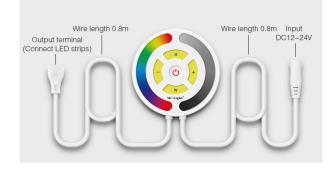

### Synergy 21 LED controller touch RGB WiFi \*Milight/Miboxer\* Alexa series

Discover **powerful control** for your RGB lighting with the **Touch RGB WiFi LED Controller**. This state-of-the-art controller operates at an **operating voltage of DC12~24V** and offers precise customisation of your lighting with an **output power of 3A per channel**. With a **maximum total output of 5A**, this controller is ideal for a wide range of applications in your home.

The Touch RGB WiFi LED Controller enables seamless communication via WiFi with IEEE 802.11b/g/n on the frequency of 2.4GHz or alternatively 2.4G RF to give you flexible control options. With a control range of up to 30 metres, you can control your lighting efficiently no matter where you are in the room.

Product Name: Touch RGB WiFi LED Controller Model No.: YL1 Working Temperature: -20 -60? Working Voltage: DC12~24V Output Current: 3A/Channel Total Output: Max.5A Communication Mode: WiFi-IEEE 802.11b/g/n 2.4GHz or 2.4G RF Control Distance: 30m