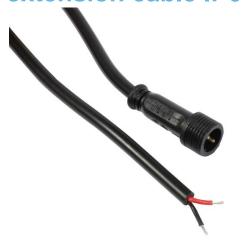

## Synergy 21 LED recessed floor floodlight ARGOS with extension cable IP67 1m

Voltage: 12V 1 metre 2-pole, plug - open end IP67

## **Attributes**

| Attribute           | Value   |
|---------------------|---------|
| Grösse:             | 12000   |
| LED - Gehäusefarbe: | schwarz |
| Schutzklasse:       | IP67    |
| Weight:             | 0.05 Kg |