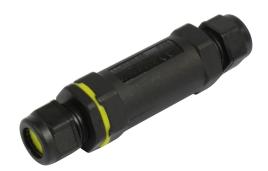

## Synergy 21 - Waterproof connector 1:1

250V/450V
PTI250, T85
IP68 at 5 bar, 24A
Contains an internal screw connector insert for up to 5 cables, which can be which can be connected at both ends. Rubber inserts for different cable diameters for sealing are included in the included in the scope of delivery.
Min. Ø5mm to max. Ø14mm cable diameter

## **Additional Images**