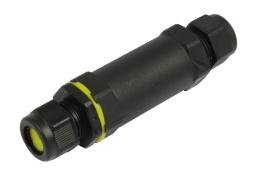

## Synergy 21 - Waterproof connector 1:1

250V/450V
PTI250, T85
IP68 at 5 bar, 24A
Contains an internal screw connector insert for up to 5 cables, which can be which can be connected at both ends. Rubber inserts for different cable diameters for sealing are included in the included in the scope of delivery.
Min. Ø5mm to max. Ø14mm cable diameter