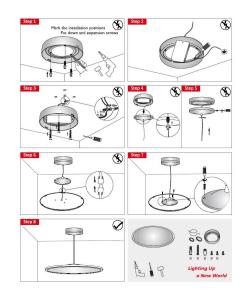

Part No.: 140142

Vendor Part No.: S21-LED-J00214

## Synergy 21 LED light panel R400 add mounting kit





| kwh/1000h:            | 0,00   |
|-----------------------|--------|
| Lumens:               | 0      |
| Watt:                 | 0,0    |
| Nominal Service Life: | 0 Std. |
| Switching Cycles:     | 0      |
| Opt. Ambient          | 0 °C   |
| Temperature.:         |        |



Mounting kit surface + suspension Mounting kit surface + suspension

## **Additional Images**





## **SYNERGY 21**

Part No.: 140142 Vendor Part No.: S21-LED-J00214

## **Accessories**

| Part No. | Name                                                                                           |
|----------|------------------------------------------------------------------------------------------------|
| 131690   | Synergy 21 LED light panel 300*1200 Up& Down or Pontos transparent cable for power supply unit |