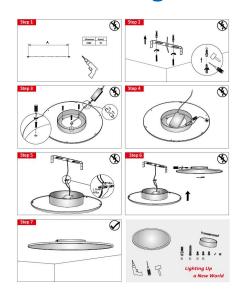

Part No.: 140142

Vendor Part No.: S21-LED-J00214

## Synergy 21 LED light panel R400 add mounting kit





| kwh/1000h:            | 0,00   |
|-----------------------|--------|
| Lumens:               | 0      |
| Watt:                 | 0,0    |
| Nominal Service Life: | 0 Std. |
| Switching Cycles:     | 0      |
| Opt. Ambient          | 0 °C   |
| Temperature.:         |        |



Mounting kit surface + suspension Mounting kit surface + suspension

## **Additional Images**





## **SYNERGY 21**

Part No.: 140142 Vendor Part No.: S21-LED-J00214

## **Accessories**

| Part No. | Name                                                                                           |
|----------|------------------------------------------------------------------------------------------------|
| 131690   | Synergy 21 LED light panel 300*1200 Up& Down or Pontos transparent cable for power supply unit |