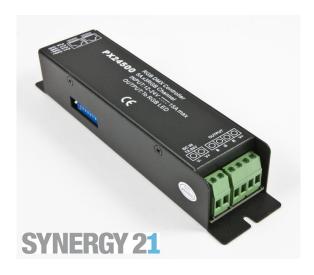

### Synergy 21 LED Controller DMX 512 Slave RGB 3\*5A

RGB model
Controller with DMX interface
and connection strip for LED-Stripes
with common positive pole
12V/24V, up to 5 A per channel, up to 180 watts
Dimensions: 175mm x 45mm x 35mm
DMX-512 digital signals

# **SYNERGY 21**

Part No.: 90575

Vendor Part No.: S21-LED-000449