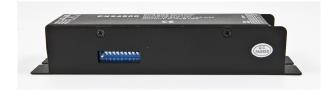

### Synergy 21 LED Controller DMX 512 Slave RGB 3\*5A

RGB model
Controller with DMX interface
and connection strip for LED-Stripes
with common positive pole
12V/24V, up to 5 A per channel, up to 180 watts
Dimensions: 175mm x 45mm x 35mm
DMX-512 digital signals

### **Additional Images**