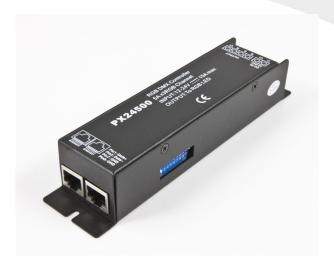

### Synergy 21 LED Controller DMX 512 Slave RGB 3\*5A

RGB model
Controller with DMX interface
and connection strip for LED-Stripes
with common positive pole
12V/24V, up to 5 A per channel, up to 180 watts
Dimensions: 175mm x 45mm x 35mm
DMX-512 digital signals

### **Additional Images**