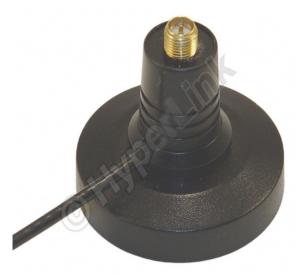

# ALLNET Wireless LAN Rubber Duck Magnetic Mount with 1.5m 100

EAN CODE

The L-com HMA6-Series magnetic mount is well suited for use with RP-SMA Plug Rubber Duck type antennas. The magnetic base is suitable for fixing to vehicles\* or other metal surfaces as well as sitting on a tabletop or shelf. The 5 ft. (1.5m) High Performance Low-Loss 100 Series cable allows the user to position the antenna away from any obstacles or interference. The cable is terminated with a RP-SMA Plug connector. Shorter cable length and custom connectors are available.

#### Features:

- Diameter 1.6" (40.6 mm), Height 1.5" (38 mm)
- Weight .13 lbs. (.05 kg)
- 5 foot (1.5m), Cable Black High Performance Low-Loss 100 Series
- Base Material Black ABS & Flame Rating UL94-HB
- RP-SMA-Plug Connector