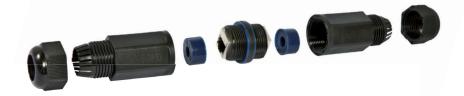

### detach the connector in all the parts

Insert the cable with the unplugged side first.

Connect the plug with the adapter tight to ensure perfect fitting.

Connect all parts tight. To finish Installation and to ensure full functionality close both sides to be IP67.