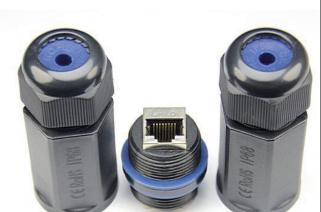

#### M25 RJ45 Waterproof Connector Female to Female Two Caps Shield

The product fit for booted or non-booted patch cords

- 1. Product:waterproof connector
- 2. Part No: RJ45-IP67-RJ45-NC
- 3. Net weight :53g/set

#### Main Parameter

- 1. Core:8cores 2. Waterproof :IP68
- 3. Connector: RJ45
- 4. Flame retardant grade:UL94V-0
- 5.Cable:CAT6
- 6. Cable OD:(3~8)MM
- 7. Transfer speed:10BASE-T、100 BASE-T、
  1000 BASE-T、10000 BASE-T.