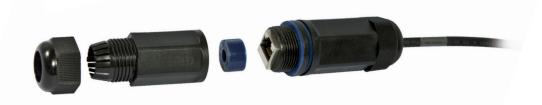

### detach the connector in all the parts

Insert the cable with the unplugged side first.

Connect the plug with the adapter tight to ensure perfect fitting.

Connect all parts tight. To finish Installation and to ensure full functionality close both sides to be IP67.