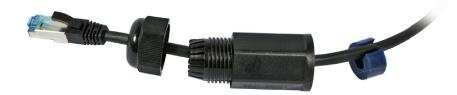

- Outdoor Connector
- IP67 outdoor
- Contact Resistance< 10mOhm</li>
- Broad temperature range
- Existing RJ45 Patchcable can be used

Part No: 137026

#### M25 RJ45 Waterproof Connector Female to Female Two Caps Shield

The product fit for booted or non-booted patch cords

- 1. Product:waterproof connector
- 2. Part No: RJ45-IP67-RJ45-NC
- 3. Net weight :53g/set