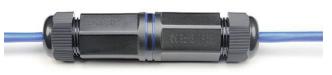

- Outdoor Connector
- IP67 outdoor
- Contact Resistance< 10mOhm</li>
- Broad temperature range
- Existing RJ45 Patchcable can be used

Part No: 137026

#### M25 RJ45 Waterproof Connector Female to Female Two Caps Shield

The product fit for booted or non-booted patch cords

- 1. Product:waterproof connector
- 2. Part No: RJ45-IP67-RJ45-NC
- 3. Net weight :53g/set