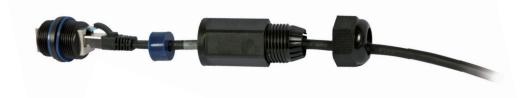

- Outdoor Connector
- IP67 outdoor
- Contact Resistance< 10mOhm</li>
- Broad temperature range
- Existing RJ45 Patchcable can be used

Part No: 137026

#### M25 RJ45 Waterproof Connector Female to Female Two Caps Shield

The product fit for booted or non-booted patch cords

- 1. Product:waterproof connector
- 2. Part No: RJ45-IP67-RJ45-NC
- 3. Net weight :53g/set

### detach the connector in all the parts

Insert the cable with the unplugged side first.

Connect the plug with the adapter tight to ensure perfect fitting.

Connect all parts tight. To finish Installation and to ensure full functionality close both sides to be IP67.