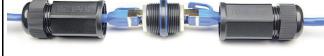

### detach the connector in all the parts

Insert the cable with the unplugged side first.

Connect the plug with the adapter tight to ensure perfect fitting.

Connect all parts tight. To finish Installation and to ensure full functionality close both sides to be IP67.