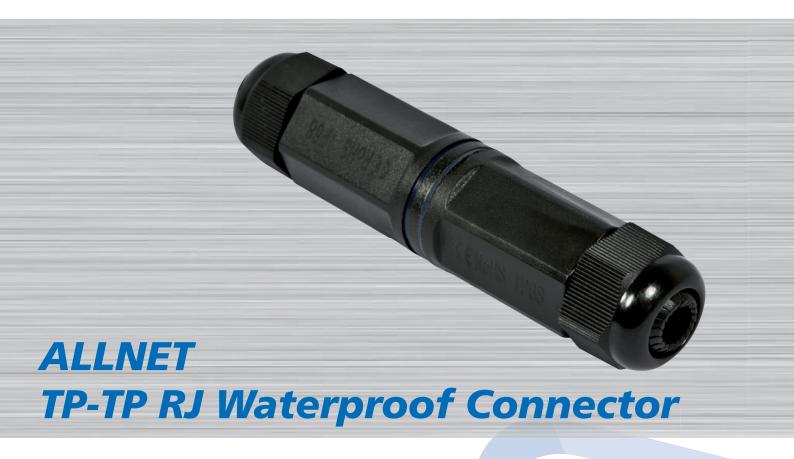

- Outdoor Connector
- IP67 outdoor
- Contact Resistance< 10mOhm</li>
- Broad temperature range
- Existing RJ45 Patchcable can be used

Part No: 137026

#### M25 RJ45 Waterproof Connector Female to Female Two Caps Shield

The product fit for booted or non-booted patch cords

- 1. Product:waterproof connector
- 2. Part No: RJ45-IP67-RJ45-NC
- 3. Net weight :53g/set