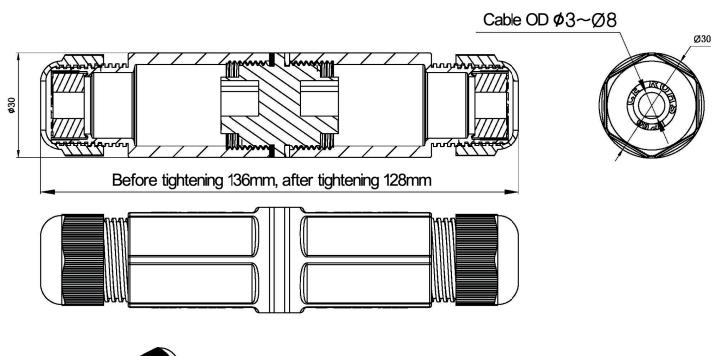

# **Dimmension:**

#### Main Parameter

- 1. Core:8cores 2. Waterproof :IP68
- 3. Connector: RJ45
- 4. Flame retardant grade:UL94V-0
- 5.Cable:CAT6
- 6. Cable OD:(3~8)MM
- 7. Transfer speed:10BASE-T、100 BASE-T、
  1000 BASE-T、10000 BASE-T.