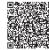

## Operation

1.Download application from 'app store' or 'google play' by searching 'easylighting' or scanning following QR codes.

2.If the convertor has connected with router, then connect your cell phone to your router network.If the convertor did not connect with router, then connect your cell phone to the convertor network directly. (Password:0123456789)