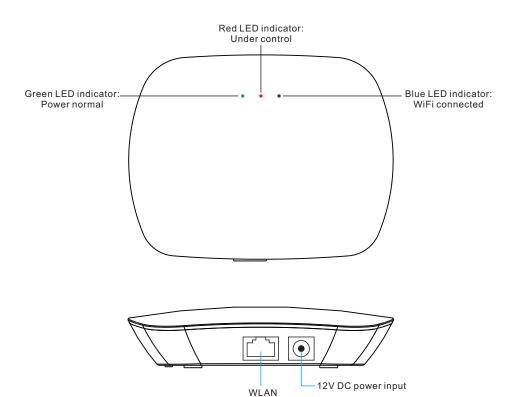

- The convertor works with RF receiver series to be controlled by IOS or Android system via WIFI.
- Waterproof grade: IP20

## Wiring diagram

Method 1:Connect your cell phone with your home net router(WiFi-RF)

Method 2:Connect your cell phone with the convertor(WiFi -RF)