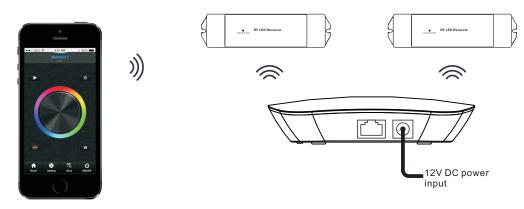

## Wiring diagram

Method 1:Connect your cell phone with your home net router(WiFi-RF)

Method 2:Connect your cell phone with the convertor(WiFi -RF)

## Operation

1.Download application from 'app store' or 'google play' by searching 'easylighting' or scanning following QR codes.

2.If the convertor has connected with router, then connect your cell phone to your router network.If the convertor did not connect with router, then connect your cell phone to the convertor network directly. (Password:0123456789)