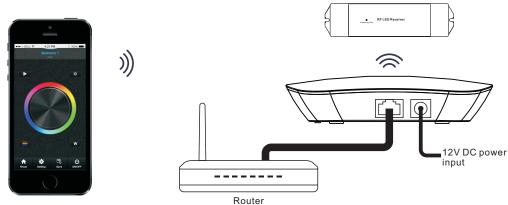

## Wiring diagram

Method 1:Connect your cell phone with your home net router(WiFi-RF)

Method 2:Connect your cell phone with the convertor(WiFi -RF)

## Operation

1.Download application from 'app store' or 'google play' by searching 'easylighting' or scanning following QR codes.

2.If the convertor has connected with router, then connect your cell phone to your router network.If the convertor did not connect with router, then connect your cell phone to the convertor network directly. (Password:0123456789)