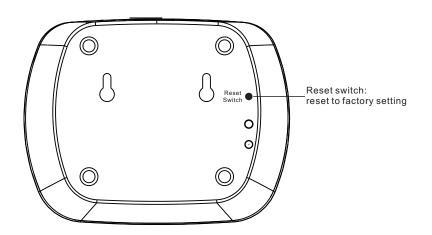

## Safety & Warnings

- DO NOT install with power applied to device.
- DO NOT expose the device to moisture.