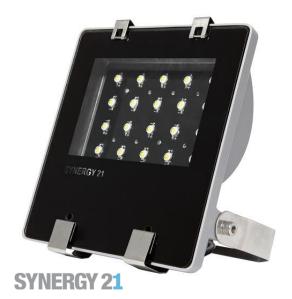

## Synergy 21 LED Spot Outdoor IR spotlight 20W with 60° lenses IR SECURITY LINE Infrared with 850nm

| kwh/1000h:            | 20,00      |
|-----------------------|------------|
| Lumens:               | 900        |
| Watt:                 | 20,0       |
| Nominal Service Life: | 35000 Std. |
| Switching Cycles:     | 50000      |
| Opt. Ambient          | 25 °C      |
| Temperature.:         |            |

LED Outdoor Spot 20W,

infrared, 850nm,

Operating temperature: -20°C to +40°C

light grey housing, incl. power supply 100-240V AC and stainless steel mounting bracket, protection class IP65,

Weight: 3.5kg Beam angle: 60° Size: 240\*220\*75mm

open cable end, twilight switch included in scope of delivery