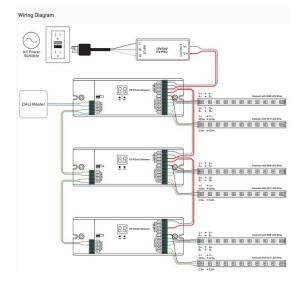

The RGBWW Controller is a 5 channel constant voltage RGBWA DT8 DALI dimmer that complies to the latest IEC 62386-209:2011 standard and supports DT8 device commands. All output channels R, G, B, W and Amber of this device is controlled via a single DALI address and it is compatible with universal DALI master controllers that supports DT8 commands. DT8 commands enable easy RGB colour adjusting. DALI address can be manually assigned and displayed via digital display. It is configurable via DALI software tool and DALI USB interface.

#### **Key features**

- DALI certified
- TÜV CE certified
- RGBWA DT8 DALI Dimmer with RGB Colour Control
- · Complies to the latest IEC 62386-209:2011 standard
- 5 channels constant voltage output controlled via a single DALI address
- R, G, B, W and Amber 5 channels output
- Control of five PWM outputs R, G, B, W and A via DALI DT8 colour type RGBWA.
- Colour control as defined in the DALI specification for device type 8, color type RGBWA.
- · Compatible with universal DALI master controllers that supports DT8 commands
- DALI address can be manually assigned and displayed via digital display
- Configurable via DALI software tool and DALI USB interface