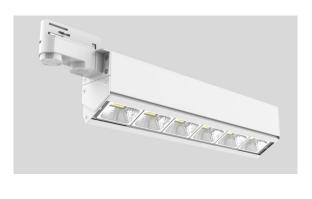

Model: VLD Inclinable ERCO compatible, 3-phase track Housing: Injection moulded aluminium in white Watt: 40 Watt LED: Philips PS: Philips, 5-year guarantee Beam angle: 30° \* 60° Lumen: 5600±100LM CRI: >90 Light colour: warm white, Kelvin: 3000K ±150 Operating voltage: AC 220-240V /50-60HZ Size: 370mm \* 60mm \* 86mm IES files available on request