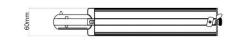

Model: VLD Inclinable ERCO compatible, 3-phase track Housing: Injection moulded aluminium in white Watt: 40 Watt LED: Philips PS: Philips, 5-year guarantee Beam angle: 30° \* 60° Lumen: 5600±100LM CRI: >90 Light colour: warm white, Kelvin: 3000K ±150 Operating voltage: AC 220-240V /50-60HZ Size: 370mm \* 60mm \* 86mm IES files available on request