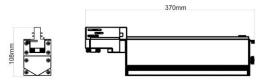

Model: VLD Inclinable ERCO compatible, 3-phase track Housing: Injection moulded aluminium in white Watt: 40 Watt LED: Philips PS: Philips, 5-year guarantee Beam angle: 30° \* 60° Lumen: 5600±100LM CRI: >90 Light colour: warm white, Kelvin: 3000K ±150 Operating voltage: AC 220-240V /50-60HZ Size: 370mm \* 60mm \* 86mm IES files available on request