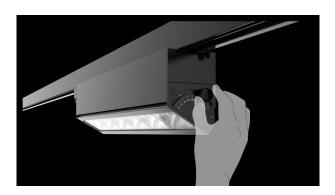

Model: VLD Inclinable ERCO compatible, 3-phase track Housing: Injection moulded aluminium in white Watt: 40 Watt LED: Philips PS: Philips, 5-year guarantee Beam angle: 30° \* 60° Lumen: 5600±100LM CRI: >90 Light colour: warm white, Kelvin: 3000K ±150 Operating voltage: AC 220-240V /50-60HZ Size: 370mm \* 60mm \* 86mm IES files available on request