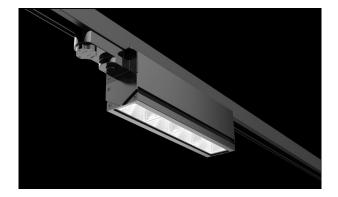

| 40,00      |
|-------------------------------|------------|
| Lumens:                       | 5600       |
| Watt:                         | 40,0       |
| Nominal Service Life:         | 35000 Std. |
| Switching Cycles:             | 50000      |
| Opt. Ambient<br>Temperature.: | 25 °C      |



Model: VLD Inclinable ERCO compatible, 3-phase track Housing: Injection moulded aluminium in white Watt: 40 Watt LED: Philips PS: Philips, 5-year guarantee Beam angle: 30° \* 60° Lumen: 5600±100LM CRI: >90 Light colour: warm white, Kelvin: 3000K ±150 Operating voltage: AC 220-240V /50-60HZ Size: 370mm \* 60mm \* 86mm IES files available on request

Energy efficiency class: A++ kWh/1000h: 40

### **Additional Images**



## SYNERGY 21

#### Part No.: 148352 Vendor Part No.: S21-LED-NB00274













### SYNERGY 21

#### Part No.: 148352 Vendor Part No.: S21-LED-NB00274







### Accessories

Part No. Name

www.synergy21.de