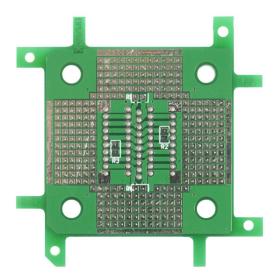

# ALLNET Brick'R'knowledge Experimentation PCB 1, 27, pack of

DIY board The pins in the middle of each of the four connectors are separately lead to the respective connection bar. At the bottom there are additional SMD pads with a pattern of 1,27mm. This board is perfectly suitable for build special connector bricks. For this, simple wire bridges need to be soldered between the bars. Leaded components can be built in directly.