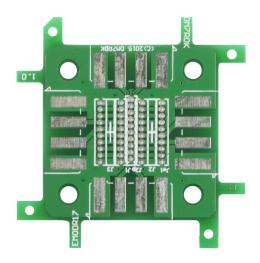

# ALLNET Brick'R'knowledge Experimentation PCB 1, 27, pack of

DIY board The pins in the middle of each of the four connectors are separately lead to the respective connection bar. At the bottom there are additional SMD pads with a pattern of 1,27mm. This board is perfectly suitable for build special connector bricks. For this, simple wire bridges need to be soldered between the bars. Leaded components can be built in directly.