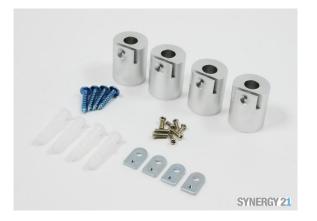

# Synergy 21 LED light panel accessories mounting kit cylinder for V1+V2 panel white

Ceiling mounting set for Synergy21 LED panels V1 and V2 Suitable for ceiling or wall mounting or similar. consisting of: 4x ceiling mounting bracket 30\*39mm 4x mounting bolts Screws and wall plugs Colour white