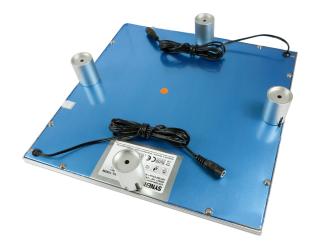

# Synergy 21 LED light panel accessories mounting kit cylinder for V1+V2 panel white

Ceiling mounting set for Synergy21 LED panels V1 and V2 Suitable for ceiling or wall mounting or similar. consisting of: 4x ceiling mounting bracket 30\*39mm 4x mounting bolts Screws and wall plugs Colour white