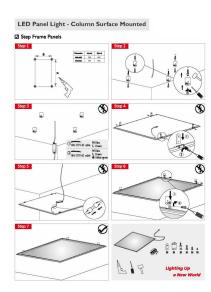

# Synergy 21 LED light panel accessories mounting kit cylinder for V1+V2 panel white

Ceiling mounting set for Synergy21 LED panels V1 and V2 Suitable for ceiling or wall mounting or similar. consisting of: 4x ceiling mounting bracket 30\*39mm 4x mounting bolts Screws and wall plugs Colour white