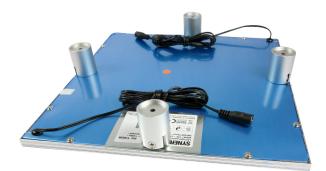

# Synergy 21 LED light panel accessories mounting kit cylinder for V1+V2 panel white

Ceiling mounting set for Synergy21 LED panels V1 and V2 Suitable for ceiling or wall mounting or similar. consisting of: 4x ceiling mounting bracket 30\*39mm 4x mounting bolts Screws and wall plugs Colour white