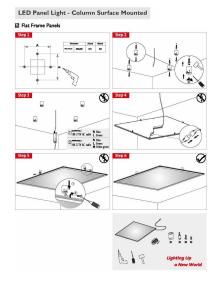

# Synergy 21 LED light panel accessories mounting kit cylinder for V1+V2 panel white

Ceiling mounting set for Synergy21 LED panels V1 and V2 Suitable for ceiling or wall mounting or similar. consisting of: 4x ceiling mounting bracket 30\*39mm 4x mounting bolts Screws and wall plugs Colour white