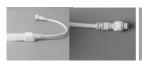

30cm Tail side cable with female plug+front cap+end cap

There are a variety of mounting options, such as clips, permanently elastic mounting adhesive, cable ties, etc. see accessories

Please note that LED strips must also be cooled.