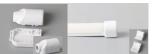

30cm Tail side cable with female plug+front cap+end cap

There are a variety of mounting options, such as clips, permanently elastic mounting adhesive, cable ties, etc. see accessories

Please note that LED strips must also be cooled.