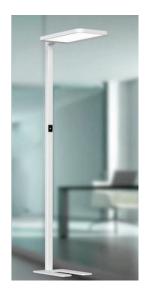

LED panel office line

Free-standing luminaire for workplace lighting

Frame colour: grey/silver RAL9006

Power consumption: 80Watt, 40W up, 40W down

Lumen output: 7040lm Neutral white: 4100k ±150 Colour rendering: CRI >80

Built-in motion detector + daylight sensor Size: Height: 1950mm, base: 300\*460mm

Lamp head size: 310\*610\*30mm

Weight: 17.1kg Material: aluminium

Colour: grey/silver RAL9006

Energy efficiency class: A+

kWh/1000h: 80