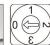

#### Setting of sensors

| Dip Switch | Motion Sensor | Daylight Sensor |
|------------|---------------|-----------------|
| 0          | OFF           | OFF             |
| 1          | ON            | OFF             |
| 2          | ON            | ON              |
| 3          | OFF           | ON              |

Open the top cover, adjust the dip switch to the module with a screwdrive