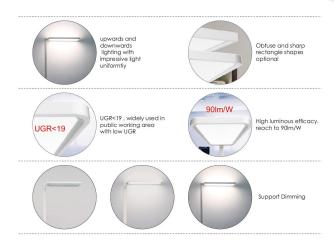

LED panel office line

Free-standing luminaire for workplace lighting

Frame colour: grey/silver RAL9006

Power consumption: 80Watt, 40W up, 40W down

Lumen output: 7040lm Neutral white: 4100k ±150 Colour rendering: CRI >80

UGR: <19 with light downwards, no UGR upwards

Beam angle: 120° (total)

Operating temperature: -20° to +45°

Power supply: 100-240V

Power supply unit: built-in power supply unit, dimming via built-in touch dimmer

Built-in motion detector + daylight sensor Size: Height: 1950mm, base: 300\*460mm

Lamp head size: 310\*610\*30mm

Weight: 17.1kg Material: aluminium

Colour: grey/silver RAL9006

Energy efficiency class: A+

kWh/1000h: 80