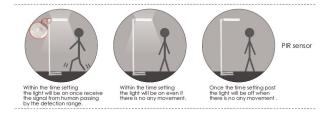

Built-in motion detector + daylight sensor Size: Height: 1950mm, base: 300\*460mm

Lamp head size: 310\*610\*30mm

Weight: 17.1kg Material: aluminium

Colour: grey/silver RAL9006

Energy efficiency class: A+

kWh/1000h: 80

# **Additional Images**

Part No.: 172135

Vendor Part No.: S21-LED-NB00370

- detected until the next brightness dimming.
  Please be sure to adjust and dim the lamp at a comfortable and soft light state.
- The control unit is able to dim the light output up or down automatically, according to the changes of environme