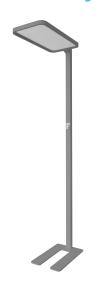

LED panel office line

Free-standing luminaire for workplace lighting

Frame colour: grey/silver RAL9006

Power consumption: 80Watt, 40W up, 40W down

Lumen output: 7040lm Neutral white: 4100k ±150 Colour rendering: CRI >80

Built-in motion detector + daylight sensor Size: Height: 1950mm, base: 300\*460mm

Lamp head size: 310\*610\*30mm

Weight: 17.1kg Material: aluminium

Colour: grey/silver RAL9006

Energy efficiency class: A+

kWh/1000h: 80