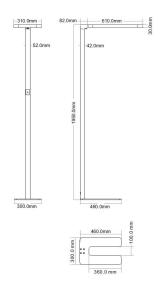

Built-in motion detector + daylight sensor Size: Height: 1950mm, base: 300\*460mm

Lamp head size: 310\*610\*30mm

Weight: 17.1kg Material: aluminium

Colour: grey/silver RAL9006

Energy efficiency class: A+

kWh/1000h: 80