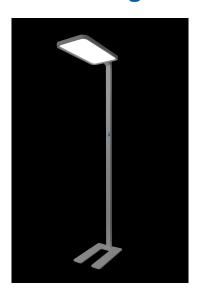

LED panel office line

Free-standing luminaire for workplace lighting

Frame colour: grey/silver RAL9006

Power consumption: 80Watt, 40W up, 40W down

Lumen output: 7040lm Neutral white: 4100k ±150 Colour rendering: CRI >80

Built-in motion detector + daylight sensor Size: Height: 1950mm, base: 300\*460mm

Lamp head size: 310\*610\*30mm

Weight: 17.1kg Material: aluminium

Colour: grey/silver RAL9006

Energy efficiency class: A+

kWh/1000h: 80

# **Additional Images**

Part No.: 172135

Vendor Part No.: S21-LED-NB00370

- detected until the next brightness dimming.
  Please be sure to adjust and dim the lamp at a comfortable and soft light state.
- The control unit is able to dim the light output up or down automatically, according to the changes of environme