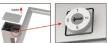

#### Setting of sensors

| Dip Switch | Motion Sensor | Daylight Sensor |
|------------|---------------|-----------------|
| 0          | OFF           | OFF             |
| 1          | ON            | OFF             |
| 2          | ON            | ON              |
| 3          | OFF           | ON              |

Open the top cover, adjust the dip switch to the module with a screwdrive