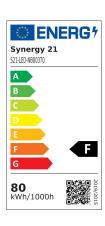

# Synergy 21 LED office line floor lamp gray, dimmable+daylight sensor

| kwh/1000h:            | 80,00      |
|-----------------------|------------|
| Lumens:               | 7040       |
| Watt:                 | 80,0       |
| Nominal Service Life: | 35000 Std. |
| Switching Cycles:     | 50000      |
| Opt. Ambient          | 25 °C      |
| Temperature.:         |            |

Built-in motion detector + daylight sensor Size: Height: 1950mm, base: 300\*460mm

Lamp head size: 310\*610\*30mm

Weight: 17.1kg Material: aluminium

Colour: grey/silver RAL9006

Energy efficiency class: A+

kWh/1000h: 80