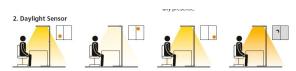

Built-in motion detector + daylight sensor Size: Height: 1950mm, base: 300\*460mm

Lamp head size: 310\*610\*30mm

Weight: 17.1kg Material: aluminium

Colour: grey/silver RAL9006

Energy efficiency class: A+

kWh/1000h: 80