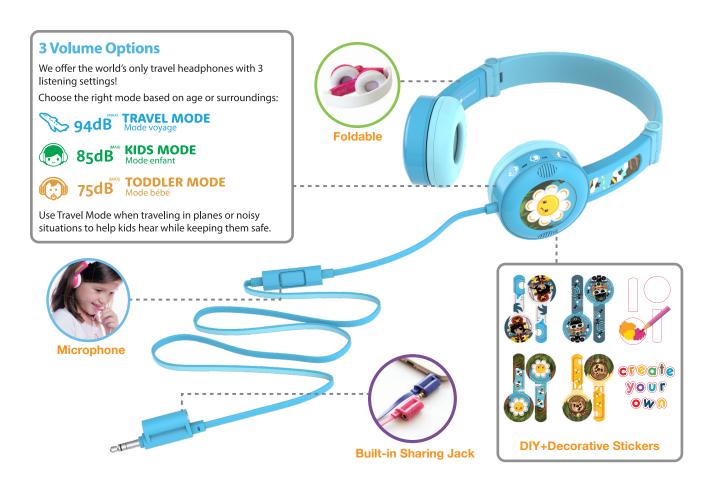

# **BuddyPhones**®

The BuddyPhones® Travel is the perfect wired travel headphones for kids. The key feature is changeable listening settings that can be set based on a child's age or surroundings-75dB Toddler Mode, 85dB Kid Mode, and 94dB Travel Mode. The foldable Travel also comes with a microphone, a colorful sticker set that can be personalized, and a sharing jack that lets multiple listeners plug into one device.

#### 3 LEVELS OF SAFETY

Depending on the child's age and surrounding noise level, the volume of the BuddyPhones® can be adjusted to 75-85-94 dB with a simple but child-proof twist that resembles the function of medical bottle safety caps.

### **FEATURES**

- · For Safe Kids Listening
- · Super Durable ABS/PP Housing
- · In-Line Microphone
- · BuddyCable for Sharing
- · Coloring Sticker x1
- · 3 Steps of Sound Levels
- · Anti-Allergic Earpads
- · w.Answering Button
- · Decorative Stickers x6

#### **SPECIFICATIONS**

· DRIVER UNIT: 30mm Neodymium

· IMPEDANCE: 320HM · CORD: 0.8m

Gold Plated 3.5mm · PLUG:

· FREQUENCY: 20-20kHz

· SENSITIVITY: 75-85-94 +/-3dB @1mW 1kHz