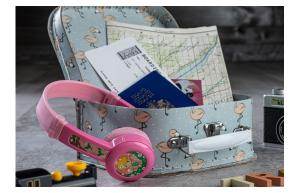

# **BuddyPhones**®

The BuddyPhones® Travel is the perfect wired travel headphones for kids. The key feature is changeable listening settings that can be set based on a child's age or surroundings-75dB Toddler Mode, 85dB Kid Mode, and 94dB Travel Mode. The foldable Travel also comes with a microphone, a colorful sticker set that can be personalized, and a sharing jack that lets multiple listeners plug into one device.

### **FEATURES**

- · For Safe Kids Listening
- · Super Durable ABS/PP Housing
- · In-Line Microphone
- · BuddyCable for Sharing
- · Coloring Sticker x1
- · 3 Steps of Sound Levels
- · Anti-Allergic Earpads
- · w.Answering Button
- · Decorative Stickers x6