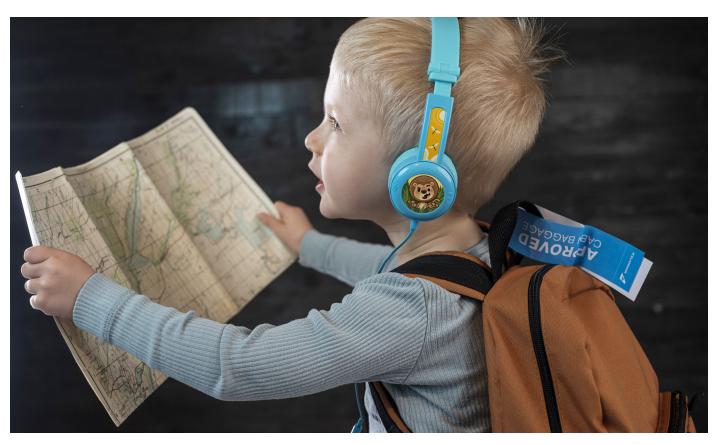

# **BuddyPhones**®

The BuddyPhones® Travel is the perfect wired travel headphones for kids. The key feature is changeable listening settings that can be set based on a child's age or surroundings-75dB Toddler Mode, 85dB Kid Mode, and 94dB Travel Mode. The foldable Travel also comes with a microphone, a colorful sticker set that can be personalized, and a sharing jack that lets multiple listeners plug into one device.

#### 3 LEVELS OF SAFETY

Depending on the child's age and surrounding noise level, the volume of the BuddyPhones® can be adjusted to 75-85-94 dB with a simple but child-proof twist that resembles the function of medical bottle safety caps.