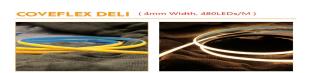

Synergy 21 LED Flex Strip with COB chip

Length: 5m Voltage: 24V DC Watt: 5W/m, 25W Light colour: neutral white, 4000K, CRI>90 Brightness: 575Im/m Total: 2875Im Protection class: IP20 Number of LEDs: 480/m, total: 2400LEDs PCB width: 4mm Can be shortened every 50mm Adhesive tape: yes 3M on the back