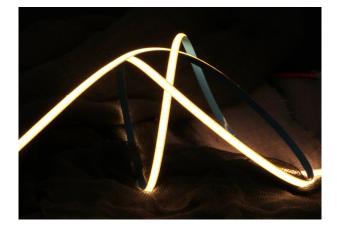

Synergy 21 LED Flex Strip with COB chip

Length: 5m Voltage: 24V DC Watt: 5W/m, 25W Light colour: neutral white, 4000K, CRI>90 Brightness: 575Im/m Total: 2875Im Protection class: IP20 Number of LEDs: 480/m, total: 2400LEDs PCB width: 4mm Can be shortened every 50mm Adhesive tape: yes 3M on the back