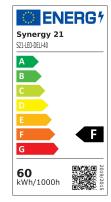

### Synergy 21 LED Flex Strip COB NW DC24V 25W CRI>90

| kwh/1000h:                    | 60,50      |
|-------------------------------|------------|
| Lumens:                       | 5225       |
| Watt:                         | 55,0       |
| Nominal Service Life:         | 35000 Std. |
| Switching Cycles:             | 50000      |
| Opt. Ambient<br>Temperature.: | 25 °C      |