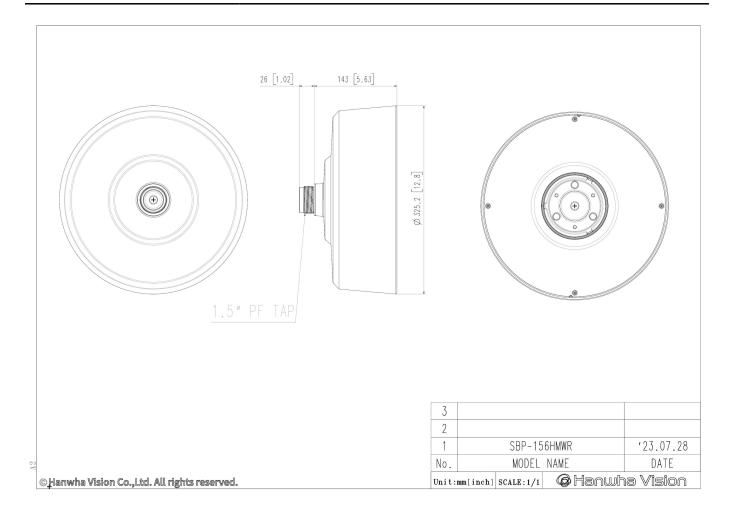

## SBP-156HMWR

Hanging Adaptor

#### CAD

Unit:mm [inch]

Design and specifications are subject to change without notice. The latest product information / specification can be found at HanwhaVision.com Hanwha Vision is formerly known as Hanwha Techwin.