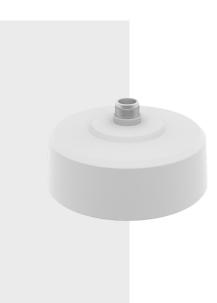

# SBP-156HMWR

Hanging Adaptor

### **Key Features**

• Color : White

- Material : Aluminum
- Product dimensions / weight : ø325x169mm(ø12.79x6.30"), 4.5kg(9.92lb)

• Mount Screw size : TR20

• Max. load : 8Kg

Design and specifications are subject to change without notice. The latest product information / specification can be found at HanwhaVision.com Hanwha Vision is formerly known as Hanwha Techwin.