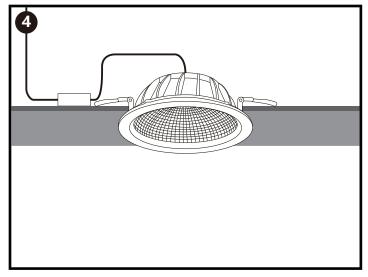

ON MANUAL

## **Cautions**

- 1.Please cut off the power before maintaining,installation; Cannot put on the power before lamp installed correctly on the front of lamp body.
- 2.Comfirm the vent around the product is at least 75mm, using this light cannot against any legislation on fireproofing.
- 3.Do not install this kind of light fittings in fragile ceiling.
- 4.At any circumstance, this light can't be covered by adiabatic material, or other simillar material.
- 5. If yo have any questions, please consult to qualified engineers or electricians.

## Installation instruction



Prepare everything needed for installtion & drill a hole with diameter 240-245mm in the ceiling.



Connect the input side to the LED driver.



Pressing the springs while putting the lamp body into mounting hole.



Confirm the installation is OK. Please switch on.