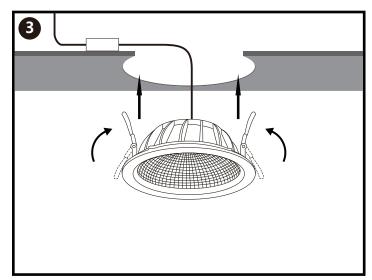

## Installation instruction

Prepare everything needed for installtion & drill a hole with diameter 240-245mm in the ceiling.

Connect the input side to the LED driver.

Pressing the springs while putting the lamp body into mounting hole.