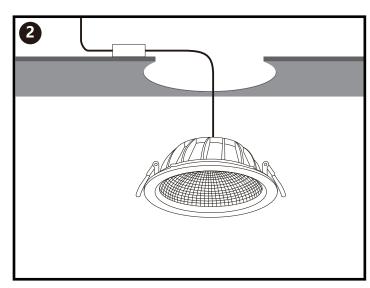

## Installation instruction

Prepare everything needed for installtion & drill a hole with diameter 240-245mm in the ceiling.

Connect the input side to the LED driver.

Pressing the springs while putting the lamp body into mounting hole.