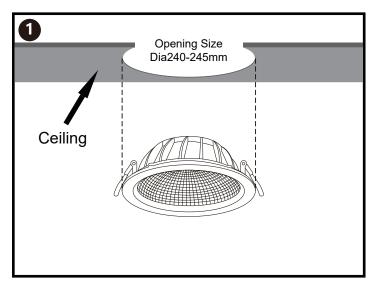

## Installation instruction

Prepare everything needed for installtion & drill a hole with diameter 240-245mm in the ceiling.

Connect the input side to the LED driver.

Pressing the springs while putting the lamp body into mounting hole.