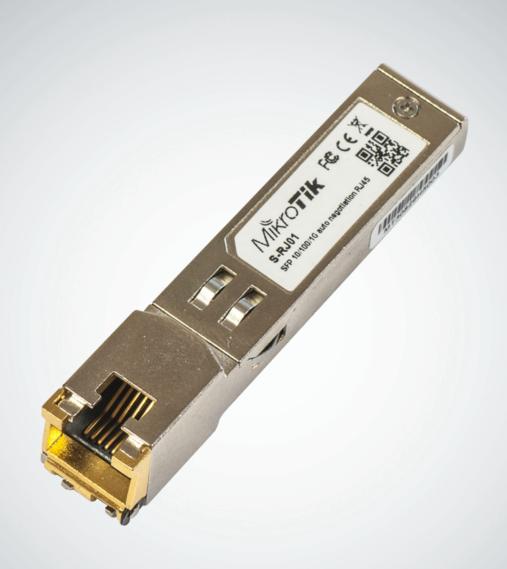

## SFP copper module

S-RJ01 is RJ45 SFP 10/100/1000M copper module, compatible with most Gigabit SFP ports available on various networking devices.

## **Product Description**

- · Up to 1.25 Gb/s bi-directional data links
- 100m transmission over unshielded
- Compliant with IEEE Std 802.3TM-2002
- Compliant with SFP MSA
- RoHSCompliance
- Access to physical layer IC via 2-wire serial bus
- RJ-45 connector
- Hot Pluggable SFP footprint
- +3.3V single power supply
- Extended case temperature range (0°C to +85°C)