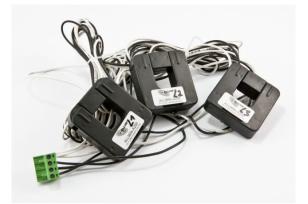

## ALLNET ALL369x-A200 / Powermeter Induction clamp set 200 A

>>> Go to the shop article

- Set of 3 induction terminals for the ALLNET ALL3690/ALL3691 Power Meter
- for currents up to 200 amps per phase for all three phases,
- Inner diameter of clamp = 20mm
- Connection cable with plug 180cm length

Current terminals NEVER connect without load (ALL369x)

NOTE: Correction factor about 0.2 ~ 0.25 entered in the Power Meter!