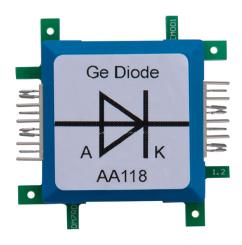

## ALLNET Brick'R'knowledge Diode Germanium AA118

The germanium diode allows current flow only in one direction, the conducting direction. The other direction is the reverse direction; if the diode is connected in this direction, then no current is flowing. The germanium diode is based on the semi-conductor material germanium, and has particularly favorable properties as rectifier for radios. The special thing is the so-called threshold voltage, which is very low.