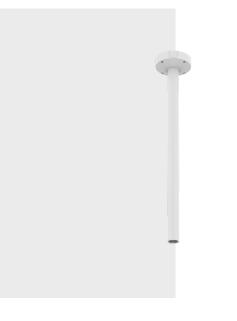

## WISENET SBP-180CMB

**Ceiling Mount** 

**Key Features** 

Weight : 970g (2.14lb)
Material : Aluminum
Color : White
Mount screw size: TR30

## SBP-180CMB

**Ceiling Mount** 

## Specifications

| Mechanical                  |                                                                                     |
|-----------------------------|-------------------------------------------------------------------------------------|
| Color                       | White                                                                               |
| Material                    | Aluminum                                                                            |
| RAL code                    | RAL9003                                                                             |
| Product dimensions / weight | ø180x86.5mm(ø7.09x3.41"), 970g(2.14lb)                                              |
| Mount Screw size            | TR30                                                                                |
| Conduit hole                | 19.1mm(3/4") (M25)                                                                  |
| Supported products          | SBP-C15P, SBP-150CMP/300CMP/900CMP<br>- Pipe extention can be supported only 1 time |