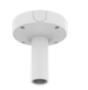

## WISENET SBP-180CMB

**Ceiling Mount** 

**Key Features** 

Weight : 970g (2.14lb)
Material : Aluminum
Color : White
Mount screw size: TR30

## SBP-180CMB

**Ceiling Mount** 

## Specifications

| Mechanical                  |                                                                                     |
|-----------------------------|-------------------------------------------------------------------------------------|
| Color                       | White                                                                               |
| Material                    | Aluminum                                                                            |
| RAL code                    | RAL9003                                                                             |
| Product dimensions / weight | ø180x86.5mm(ø7.09x3.41"), 970g(2.14lb)                                              |
| Mount Screw size            | TR30                                                                                |
| Conduit hole                | 19.1mm(3/4") (M25)                                                                  |
| Supported products          | SBP-C15P, SBP-150CMP/300CMP/900CMP<br>- Pipe extention can be supported only 1 time |