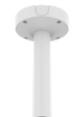

## WISENET SBP-180CMB

**Ceiling Mount** 

**Key Features** 

Weight : 970g (2.14lb)
Material : Aluminum
Color : White
Mount screw size: TR30

## SBP-180CMB

**Ceiling Mount** 

## Specifications

| Mechanical                  |                                                                                     |
|-----------------------------|-------------------------------------------------------------------------------------|
| Color                       | White                                                                               |
| Material                    | Aluminum                                                                            |
| RAL code                    | RAL9003                                                                             |
| Product dimensions / weight | ø180x86.5mm(ø7.09x3.41"), 970g(2.14lb)                                              |
| Mount Screw size            | TR30                                                                                |
| Conduit hole                | 19.1mm(3/4") (M25)                                                                  |
| Supported products          | SBP-C15P, SBP-150CMP/300CMP/900CMP<br>- Pipe extention can be supported only 1 time |