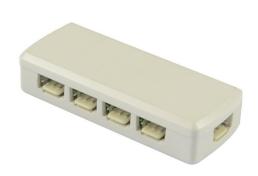

## Synergy 21 LED in-ground spotlight ARGOS with distributor IP54 RGB

An additional distributor requires the connection cable #109421