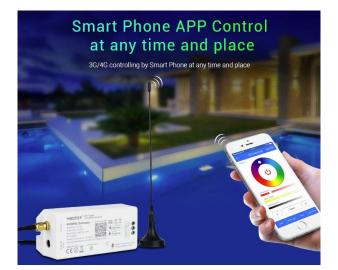

Thanks to **WiFi IEEE 802.11 b/g/n 2.4GHz** communication technology, this gateway enables a fast and stable connection to your smart home devices. It supports **DMX512(1990)** input signals, making it perfect for professional lighting applications.