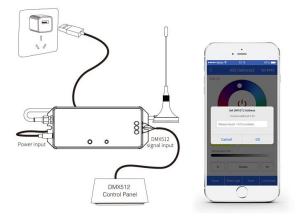

#### Support DMX512(1990) control

Set DMX512 address for gateway on Popup window via Smart Phone APP

Synergy21 - A Brand of ALLNET GmbH - Maistraße 2 - 82110 Germering - synergy21 @allnet.de - 089 / 894 222 22 Errors and technical changes that serve the interests of progress or development of the product, are reserved.