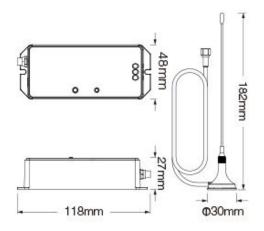

The **433MHz gateway** is powered by an **input voltage of DC5V/500mA** and uses a **5.5\*2.1mm** connector. It is suitable for use in a wide temperature range from **-20°C to 60°C**, making it extremely versatile and durable.