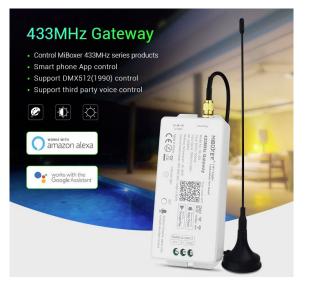

### Synergy 21 LED LoRa (433MHZ) controller DMX LoRa \*Milight/Miboxer\*

Experience an innovative and reliable solution for your smart home lighting with the **433MHz Gateway**. This stateof-the-art gateway offers seamless integration and control of your lighting systems by utilising advanced communication technologies.

Thanks to **WiFi IEEE 802.11 b/g/n 2.4GHz** communication technology, this gateway enables a fast and stable connection to your smart home devices. It supports **DMX512(1990)** input signals, making it perfect for professional lighting applications.

With a **433MHz RF frequency** and a **transmission power of 15dBm**, the gateway offers reliable control of your lighting. The **LoRa spread spectrum modulation** ensures exceptional range and signal strength. Under ideal conditions, the gateway can achieve a control distance of **1000 metres in open areas** and **50 metres underwater** (with lamps up to 0.5 metres underwater).

Optimise your lighting solutions with the **433MHz gateway** and enjoy powerful, flexible and far-reaching control.

Product Name: 433MHz Gateway Model No.: WL-433 Input: DC5V/500mA (5.5\*2.1mm) Working Temperature: -20~60° Communication Mode: WiFi-IEEE 802.11 b/g/n 2.4GHz Input Signal: DMX512(1990) RF: 433MHz (Transmitting Power: 15dBm)