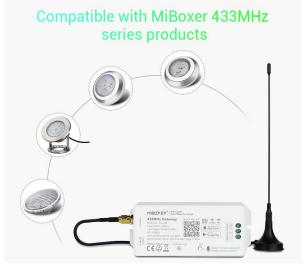

### Synergy 21 LED LoRa (433MHZ) controller DMX LoRa \*Milight/Miboxer\*

Experience an innovative and reliable solution for your smart home lighting with the **433MHz Gateway**. This stateof-the-art gateway offers seamless integration and control of your lighting systems by utilising advanced communication technologies.

With a **433MHz RF frequency** and a **transmission power of 15dBm**, the gateway offers reliable control of your lighting. The **LoRa spread spectrum modulation** ensures exceptional range and signal strength. Under ideal conditions, the gateway can achieve a control distance of **1000 metres in open areas** and **50 metres underwater** (with lamps up to 0.5 metres underwater).