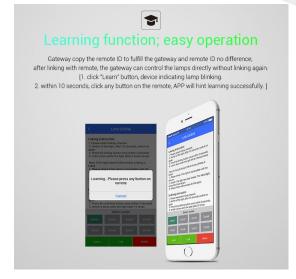

nergy21 - A Brand of ALLNET GmbH** - Maistraße 2 - 82110 Germering - synergy21@allnet.de - 089 / 894 222 22 Errors and technical changes that serve the interests of progress or development of the product, are reserved.

# SYNERGY 21

Part No.: 178058 Vendor Part No.: WL-433

Modulation Method: LoRa spread spectrum Control Distance: 50m (Lamps into 0.5m under freshwater) Control Distance: 1000m (Lamps on the open area)

### **Additional Images**



#### Support DMX512(1990) control

Set DMX512 address for gateway on Popup window via Smart Phone APP









Synergy21 - A Brand of ALLNET GmbH - Maistraße 2 - 82110 Germering - synergy21 @allnet.de - 089 / 894 222 22 Errors and technical changes that serve the interests of progress or development of the product, are reserved.

# SYNERGY 21





COMPATIBLE REMOTE SHEET

Hale-7 Belling

**e e e** 101

in in E3

7787977

The second secon

All New York Con

**Fight** 







| Part No. | Name                                                                        |
|----------|-----------------------------------------------------------------------------|
| 178057   | Synergy 21 LED LoRa (433MHZ) poollight 15W RGB+CCT *Milight/Miboxer*        |
| 178058   | Synergy 21 LED LoRa (433MHZ) controller DMX LoRa *Milight/Miboxer*          |
| 178059   | Synergy 21 LED LoRa (433MHZ) pool light 27W RGB+CCT *Milight/Miboxer*       |
| 178060   | Synergy 21 LED LoRa (433MHZ) pool lamp 9W RGB+CCT *Milight/Miboxer*         |
| 178061   | Synergy 21 LED LoRa (433MHZ) PAR56 pool light 27W RGB+CCT *Milight/Miboxer* |
| 178062   | Synergy 21 LED LoRa