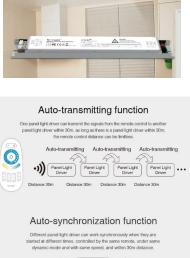

The **40W Colour Temperature Panel Light Driver** is designed for **2 channels** and enables precise control of the colour temperature of your lights. With a **remote control range of up to 30 metres**, you have the flexibility to conveniently control your lighting from a distance.