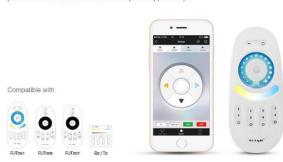

#### 2.4GHz remote control Smartphone APP control

Wireless remote and smartphone control, realize the multi-functional setting (\*Need WiFi iBox or WiFi Remote for smartphone App control)

Easy installation

Compatible with single white and dual white output mode

**SYNERGY 21** 

Part No.: 167421 Vendor Part No.: PL2