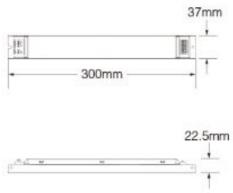

s precise control of the colour temperature of your lights. With a **remote control range of up to 30 metres**, you have the flexibility to conveniently control your lighting from a distance.

For maximum safety and durability, the driver offers an **ambient temperature (ta) of up to 50°C** and a **use temperature (tc) of 85°C**. This driver is ideal for modern lighting systems that are both powerful and energy-efficient.

Product Name: 40W Colour Temperature Panel Light Driver

Model No.: PL2

Input Voltage: AC180~240V 50/60Hz

Output Voltage: DC30-40V

Output Current (Constant Current): 1A

Output Power (Max): 40W

PF: >0.9

Controllable Channel: 2 Channels Remote Control Distance: 30m

## **SYNERGY 21**

Part No.: 167421 Vendor Part No.: PL2

ta: 50° tc: 85°

### **Additional Images**





#### 2.4GHz remote control Smartphone APP control

Wireless remote and smartphone control, realize the multi-functional setting (\*Need WiFi iBox or WiFi Remote for smartphone App control)





Easy installation

Compatible with single white and dual white output mode

**SYNERGY 21** 

Part No.: 167421 Vendor Part No.: PL2





#### **Accessories**

| Part No. | Name                                                             |
|----------|------------------------------------------------------------------|
| 153408   | Synergy 21 LED controller DMX transmitter *Milight/Miboxer*      |
| 153409   | Synergy 21 LED retrofit E27 9W RGB-WW lamp DMX *Milight/Miboxer* |