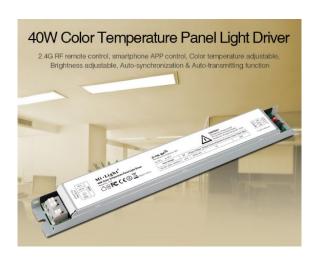

# Synergy 21 LED controller dual white (CCT) for LED panels 40W \*Milight/Miboxer\*

Discover the 40W Colour Temperature Panel Light Driver, the perfect solution for your lighting needs. This powerful driver offers an input voltage of AC180~240V at a frequency of 50/60Hz and efficiently converts this into an output voltage of DC30-40V.

With a constant **output current of 1A** and a maximum **output power of 40W**, the driver ensures that your panel lights are always operated reliably and with optimum performance. The **power factor (PF) of over 0.9** ensures high energy efficiency, which minimises your electricity costs.

The **40W Colour Temperature Panel Light Driver** is designed for **2 channels** and enables precise control of the colour temperature of your lights. With a **remote control range of up to 30 metres**, you have the flexibility to conveniently control your lighting from a distance.

Product Name: 40W Colour Temperature Panel Light Driver

Model No.: PL2

Input Voltage: AC180~240V 50/60Hz

Output Voltage: DC30-40V

Output Current (Constant Current): 1A

Output Power (Max): 40W

PF: >0.9

Controllable Channel: 2 Channels Remote Control Distance: 30m