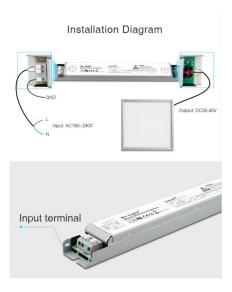

# Synergy 21 LED controller dual white (CCT) for LED panels 40W \*Milight/Miboxer\*

Discover the 40W Colour Temperature Panel Light Driver, the perfect solution for your lighting needs. This powerful driver offers an input voltage of AC180~240V at a frequency of 50/60Hz and efficiently converts this into an output voltage of DC30-40V.

Product Name: 40W Colour Temperature Panel Light Driver

Model No.: PL2

Input Voltage: AC180~240V 50/60Hz

Output Voltage: DC30-40V

Output Current (Constant Current): 1A

Output Power (Max): 40W

PF: >0.9

Controllable Channel: 2 Channels Remote Control Distance: 30m