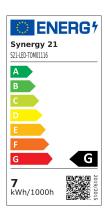

## Synergy 21 LED recessed floor strip ARGOS RGB 1m

| kwh/1000h:            | 7,92       |
|-----------------------|------------|
| Lumens:               | 320        |
| Watt:                 | 7,2        |
| Nominal Service Life: | 35000 Std. |
| Switching Cycles:     | 50000      |
| Opt. Ambient          | 25 °C      |
| Temperature.:         |            |

There are a variety of mounting options, such as clips, permanent mounting adhesive, cable ties, etc.

Energy efficiency class: A

kWh/1000h: 7.2

Please note that LED strips also need to be cooled.

Make sure that the LED strip does not exceed an operating temperature of 40°C, otherwise the service life cannot be guaranteed.