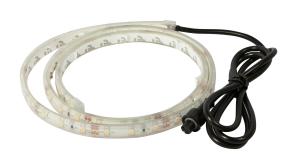

LED Flex Strip RGB, IP68, white PCB DC12V, max. 0.6A, 7.2W ± 10%, Light colour: RGB 30Leds, 120°, 5050SMD Beam angle: 120°

Length: 1000\*13\*5.5mm, IP68, filled tube

can be shortened:all 3 LEDs

with ARGOS plug Suitable up to -25°C!

Strip can be shortened at marking points with sharp scissors. !Attention! Strip must first be checked for functionality.

Only split the strip when no current is present.

Our 3M adhesive tape adheres well, but should only be used as a mounting aid.

There are a variety of mounting options, such as clips, permanent mounting adhesive, cable ties, etc.

Energy efficiency class: A

kWh/1000h: 7.2

Please note that LED strips also need to be cooled.

Make sure that the LED strip does not exceed an operating temperature of 40°C, otherwise the service life cannot be guaranteed.