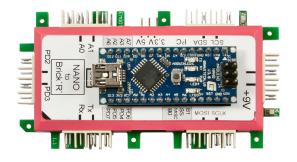

## ALLNET Brick'R'knowledge 4duino Nano Adapter - with Arduino®

Adequate for all Arduino boards that have the Arduino Nano's pin layout. Power supply with Arduino: 9V. The following connections can be used: I<sup>2</sup>C SCL/ SDA 3,3V and 5V reversable A0-A3, A6, A7 (analogue in- and outputs) Rx, TX (serial connections) PD2-PD7 (digital in- and outputs) MOSI, SCK, B1, SS, MISO, B0 (SPI Serial Peripheral Interface). Circuitry examples: 7 segment display with Arduino Nano brick: https://www.youtube.com/watch?v=yPccQrCI\_uw