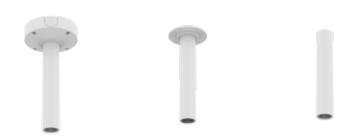

## SBP-300CMP

**Ceiling Mount** 

**Key Features** 

• Weight: 560g (1.23lb) • Material : Aluminum • Color : White

• Mount screw size: M6

## SBP-300CMP

Ceiling Mount

## **Specifications**

| Mechanical                  |                                                                                                                                      |
|-----------------------------|--------------------------------------------------------------------------------------------------------------------------------------|
| Color                       | White                                                                                                                                |
| Material                    | Aluminum                                                                                                                             |
| RAL code                    | RAL9003                                                                                                                              |
| Product dimensions / weight | ø54x300mm(ø2.13x11.81"), 560g(1.23lb)                                                                                                |
| Mount Screw size            | M6                                                                                                                                   |
| Supported products          | - Base: SBP-140CMB, SBP-180CMB<br>- Pipe extention: SBP-C15P, SBP-150CMP/300CMP/900CMP<br>* Extention should be done with SBP-180CMB |