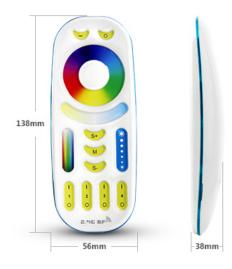

4 zone RGB+CCT remote control Touch remote control

Part No.: 147982 Vendor Part No.: FUT092v2

RGB colour wheel
Dimmer slide + colour mixing slider
On/Off and programme and speed button
4 zone buttons

Voltage: 3V(sevtion 2 batteries) not included in the scope of delivery

Transmission Frequency: 2.4GHz

Modulation Method: GFSK Transmitting Power: 6dBm

Standby Power Consumption: 20uA

Control Distance: 30m Size: 138\*56\*38mm

Requires 2 AAA batteries, not included in the scope of delivery