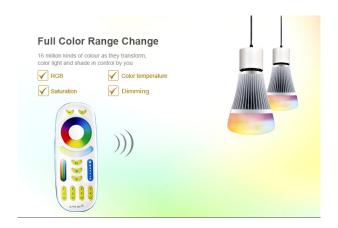

# Synergy 21 LED remote RGB-WW (RGB-CCT) 4 zones \*Milight/Miboxer\*

Discover the versatile **4 zone RGB+CCT remote control** that gives you full control over your RGB+CCT LED lighting. This innovative **touch remote control** has been designed to optimise your lighting experience and offer you a variety of customisation options. With the intuitive **RGB colour wheel** you can easily select your preferred colour and precisely adjust the brightness and colour mixes using the **dimmer slide** and the **colour mix slide** 

.

The remote control has special buttons for **on/off**, **programme change** and **speed setting**, so you can control the lighting to suit your needs. With the **4 zone buttons** you have the option of controlling and customising up to four different lighting zones separately.