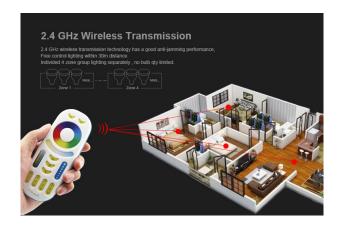

.

The remote control has special buttons for **on/off**, **programme change** and **speed setting**, so you can control the lighting to suit your needs. With the **4 zone buttons** you have the option of controlling and customising up to four different lighting zones separately.

Technically, the remote control impresses with a voltage of **3V**, whereby two AAA batteries are required (not included). With a **transmission frequency of 2.4GHz** and a **modulation method using GFSK** it ensures reliable signal transmission. The **transmission power is 6dBm**, and the low **standby power consumption of just 20uA** ensures a long battery life.

With a **control range of up to 30 metres** the remote control offers a high degree of flexibility and allows you to conveniently control your lighting from a distance. The **compact size of 138\*56\*38mm** makes it handy and easy to use.