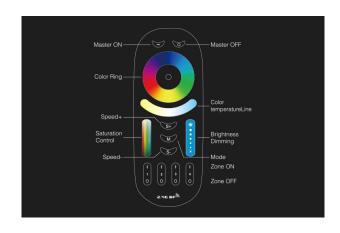

# Synergy 21 LED remote RGB-WW (RGB-CCT) 4 zones \*Milight/Miboxer\*

Discover the versatile **4 zone RGB+CCT remote control** that gives you full control over your RGB+CCT LED lighting. This innovative **touch remote control** has been designed to optimise your lighting experience and offer you a variety of customisation options. With the intuitive **RGB colour wheel** you can easily select your preferred colour and precisely adjust the brightness and colour mixes using the **dimmer slide** and the **colour mix slide** 

.

The remote control has special buttons for **on/off**, **programme change** and **speed setting**, so you can control the lighting to suit your needs. With the **4 zone buttons** you have the option of controlling and customising up to four different lighting zones separately.

4 zone RGB+CCT remote control Touch remote control

Part No.: 147982 Vendor Part No.: FUT092v2

RGB colour wheel
Dimmer slide + colour mixing slider
On/Off and programme and speed button
4 zone buttons

Voltage: 3V(sevtion 2 batteries) not included in the scope of delivery