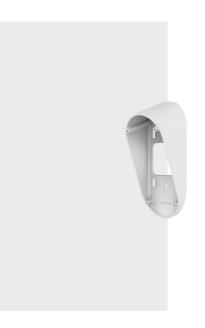

## SBV-140TBW

Tilt Mount

**Key Features** 

• Color : White

Material : Aluminum

Product dimensions / weight : 83.5(W)x175.2(H)x60.8(D)mm(3.29"x6.90"x2.39") /

208g (0.46lb)

• Tilt Range : 20°

## **Specifications**

| Mechanical                  |                                                               |
|-----------------------------|---------------------------------------------------------------|
| Color                       | White                                                         |
| Material                    | Aluminum                                                      |
| RAL code                    | RAL9003                                                       |
| Product dimensions / weight | 83.5(W)x175.2(H)x60.8(D)mm(3.29"x6.90"x2.39") / 208g (0.46lb) |
| Pan / Tilt / Rotate Range   | None / 20° / None                                             |
| Max. load                   | 1.5kg (3.31lb)                                                |
| Conduit hole                | 19.1(3/4") (M25)                                              |
| Supported products          | TNV-C8011RW                                                   |
|                             |                                                               |