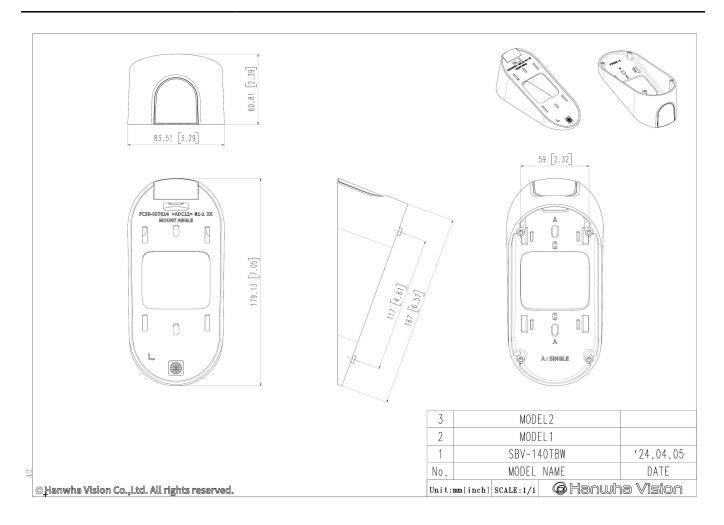

## SBV-140TBW

Tilt Mount

CAD

Unit:mm [inch]

Design and specifications are subject to change without notice. The latest product information / specification can be found at HanwhaVision.com Hanwha Vision is formerly known as Hanwha Techwin.