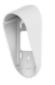

## SBV-140TBW

Tilt Mount

**Key Features** 

• Color : White

Material : Aluminum

Product dimensions / weight : 83.5(W)x175.2(H)x60.8(D)mm(3.29"x6.90"x2.39") /

208g (0.46lb)

• Tilt Range : 20°

## **Specifications**

| Mechanical                  |                                                               |
|-----------------------------|---------------------------------------------------------------|
| Color                       | White                                                         |
| Material                    | Aluminum                                                      |
| RAL code                    | RAL9003                                                       |
| Product dimensions / weight | 83.5(W)x175.2(H)x60.8(D)mm(3.29"x6.90"x2.39") / 208g (0.46lb) |
| Pan / Tilt / Rotate Range   | None / 20° / None                                             |
| Max. load                   | 1.5kg (3.31lb)                                                |
| Conduit hole                | 19.1(3/4") (M25)                                              |
| Supported products          | TNV-C8011RW                                                   |
|                             |                                                               |