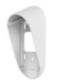

## SBV-140TBW

Tilt Mount

**Key Features** 

• Color : White

Material : Aluminum

Product dimensions / weight : 83.5(W)x175.2(H)x60.8(D)mm(3.29"x6.90"x2.39") /

208g (0.46lb)

• Tilt Range : 20°

## **Specifications**

| Mechanical                  |                                                               |
|-----------------------------|---------------------------------------------------------------|
| Color                       | White                                                         |
| Material                    | Aluminum                                                      |
| RAL code                    | RAL9003                                                       |
| Product dimensions / weight | 83.5(W)x175.2(H)x60.8(D)mm(3.29"x6.90"x2.39") / 208g (0.46lb) |
| Pan / Tilt / Rotate Range   | None / 20° / None                                             |
| Max. load                   | 1.5kg (3.31lb)                                                |
| Conduit hole                | 19.1(3/4") (M25)                                              |
| Supported products          | TNV-C8011RW                                                   |
|                             |                                                               |