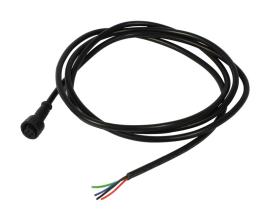

## Synergy 21 LED in-ground spotlight ARGOS with connection cable IP67 1m RGB

Voltage: 12V 1 metre 4-pole, plug - open end IP67