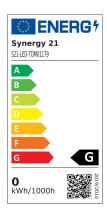

## Synergy 21 LED Retrofit G4 24x SMD 5050 blue pins back extra long

| kwh/1000h:                    | 0,50       |
|-------------------------------|------------|
| Lumens:                       | 60         |
| Watt:                         | 5,0        |
| Nominal Service Life:         | 35000 Std. |
| Switching Cycles:             | 50000      |
| Opt. Ambient<br>Temperature.: | 25 °C      |