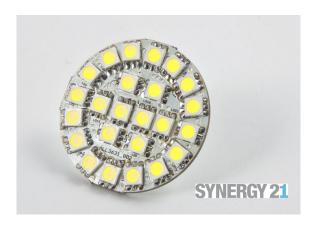

## Synergy 21 LED Retrofit G4 24x SMD 5050 blue pins back extra long

| kwh/1000h:                    | 0,50       |
|-------------------------------|------------|
| Lumens:                       | 60         |
| Watt:                         | 5,0        |
| Nominal Service Life:         | 35000 Std. |
| Switching Cycles:             | 50000      |
| Opt. Ambient<br>Temperature.: | 25 °C      |

- LED G4 24x SMD LED 5W
- backpin length 4cm
- Colour temperature: blue 460-465nm
- Beam angle: 120°
- SMD 5050
- 12V AC/DC
- Diameter 44mm, t=8.5mm without PINS

Please note that the Synergy21 LED retrofit lamps may only be operated at an operating temperature between 0-50  $^{\circ}$ C.