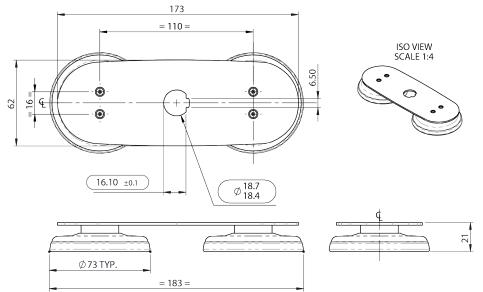

NOTE – this solution does not offer a suitable ground-plane if using a VHF or UHF whip as part of the antenna configuration.

|                 | Specification           |
|-----------------|-------------------------|
| PART NO.        |                         |
|                 | 6001112                 |
| MECHANICAL DATA |                         |
| Length          | <br>175mm (6.9")        |
| Width           | 65mm (2.55")            |
| Clearance       | 21 (0.82")              |
| Mounting Type   | Magnetic Mount          |
| Material        | Stainless Steel         |
| Colour          | Black Power Coat Finish |

## TECHNICAL DRAWING

sierrawireless.com/airlink