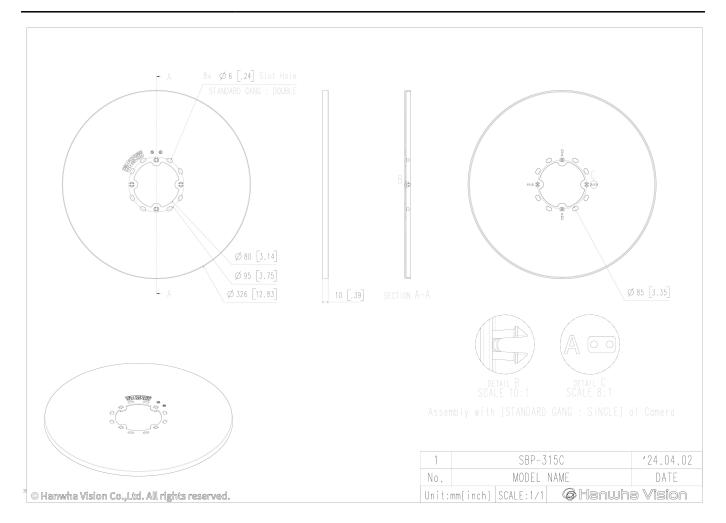

|
|-----------------------------|-----------------------------------------------------------------------------------|
| Color                       | White                                                                             |
| Material                    | PC(Polycarbonate)                                                                 |
| RAL code                    | RAL9003                                                                           |
| Product dimensions / weight | ø326x10mm (ø12.83x0.39") / 210g (0.46lb)<br>※ Totally 5pcs included on package    |
| Supported products          | - Camera : PNM-9084RQZ/RQZ1, PNM-9085RQZ/RQZ1<br>- Mount : SBP-250WMW, SBP-400WMW |



### **SBP-315C**

#### **Mounting Hole Cover**



CAD Unit:mm [inch]