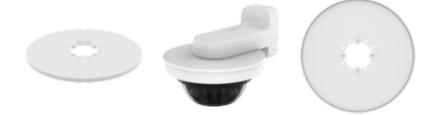

# **SBP-315C**

**Mounting Hole Cover** 

**Key Features** 

• Color : White

• Material : PC(Polycarbonate)

• Product dimensions / weight : ø326x10mm (ø12.83x0.39"") / 210g (0.46lb)

\* Totally 5pcs included on package

## **SBP-315C**

Mounting Hole Cover

#### **Specifications**

| Mechanical                  |                                                                                   |
|-----------------------------|-----------------------------------------------------------------------------------|
| Color                       | White                                                                             |
| Material                    | PC(Polycarbonate)                                                                 |
| RAL code                    | RAL9003                                                                           |
| Product dimensions / weight | ø326x10mm (ø12.83x0.39") / 210g (0.46lb)<br>※ Totally 5pcs included on package    |
| Supported products          | - Camera : PNM-9084RQZ/RQZ1, PNM-9085RQZ/RQZ1<br>- Mount : SBP-250WMW, SBP-400WMW |