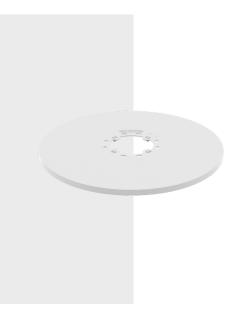

# **SBP-315C**

**Mounting Hole Cover** 

**Key Features** 

• Color : White

• Material : PC(Polycarbonate)

• Product dimensions / weight : ø326x10mm (ø12.83x0.39"") / 210g (0.46lb)

\* Totally 5pcs included on package

#### **Specifications**

| Mechanical                  |                                                                                   |
|-----------------------------|-----------------------------------------------------------------------------------|
| Color                       | White                                                                             |
| Material                    | PC(Polycarbonate)                                                                 |
| RAL code                    | RAL9003                                                                           |
| Product dimensions / weight | ø326x10mm (ø12.83x0.39") / 210g (0.46lb)<br>※ Totally 5pcs included on package    |
| Supported products          | - Camera : PNM-9084RQZ/RQZ1, PNM-9085RQZ/RQZ1<br>- Mount : SBP-250WMW, SBP-400WMW |