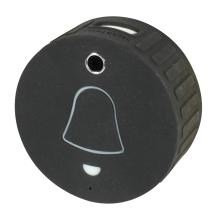

**Part No.:** 147700

Vendor Part No.: DOG-DoorBell

720x576@15fps IP Camera, Real-Time-Video, Full-Duplex-Speech, Visitor record, WiFi-Connection, Apps for Android and iOS, including Wall-Mount, no wireing installation, connectable to WiFi and Bluetooth Lock, 5000mAh Lithium battery (up to 3 month of battery life time)

An english use manual you can find here: http://www.cleverdog.com.cn/download/bell.rar

**Part No.:** 147700

Vendor Part No.: DOG-DoorBell