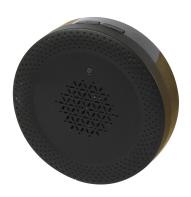

## **Accessories**

| Part No. Na | ame |
|-------------|-----|
|-------------|-----|

147705

Cleverdog Doorbell Accessory Waterproof Shell